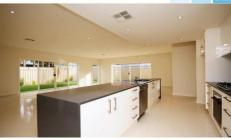

This includes an entrance area that leads to a separate sitting room then further access through to a magnificent hub of a home kitchen and meals area. This great room has bi-fold doors out to the outdoor courtyards area and extensive glass windows which overlook the courtyard gardens.

The kitchen has everything in it from a separate pantry room, top of the range stainless steel fittings and fixtures and caesar stone bench tops.

On the lower level there is also a guest bedroom suite and