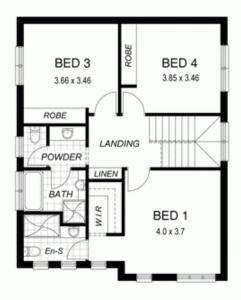

MAN PARK SA

SOLD BY THE BRUSE DUO! TO OBTAIN THE MAXIMUM PRICE WITH THE MINIMUM FUSS CALL BEVAN BRUSE ON 0419 809 852 OR THEON BRUSE ON 0419 816 470.

This includes an entrance area that leads to a separate sitting room then further access through to a magnificent hub of a home kitchen and meals area. This great room has bi-fold doors out to the outdoor courtyards area and extensive glass windows which overlook the courtyard gardens.

The kitchen has everything in it from a separate pantry room, top of the range stainless steel fittings and fixtures and caesar stone bench tops.

On the lower level there is also a guest bedroom suite and

4 🗀 3 📛 2 🖨

**View**: https://www.bruse.com.au/sale/sa/western-beach side-suburbs/kidman-park/residential/house/5550 685



Bevan Bruse 08 8431 8181