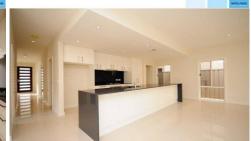

This includes an entrance area that leads to a separate sitting room then further access through to a magnificent hub of a home kitchen and meals area. This great room has bi-fold doors out to the outdoor courtyards area and extensive glass windows which overlook the courtyard gardens.

The kitchen has everything in it from a separate pantry room, top of the range stainless steel fittings and fixtures and caesar stone bench tops.

On the lower level there is also a guest bedroom suite and