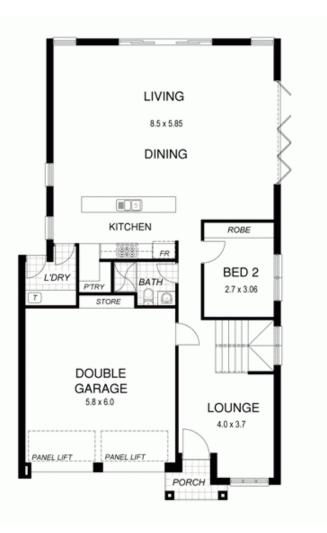

This includes an entrance area that leads to a separate sitting room then further access through to a magnificent hub of a home kitchen and meals area. This great room has bi-fold doors out to the outdoor courtyards area and extensive glass windows which overlook the courtyard gardens.

The kitchen has everything in it from a separate pantry room, top of the range stainless steel fittings and fixtures and caesar stone bench tops.

On the lower level there is also a guest bedroom suite and