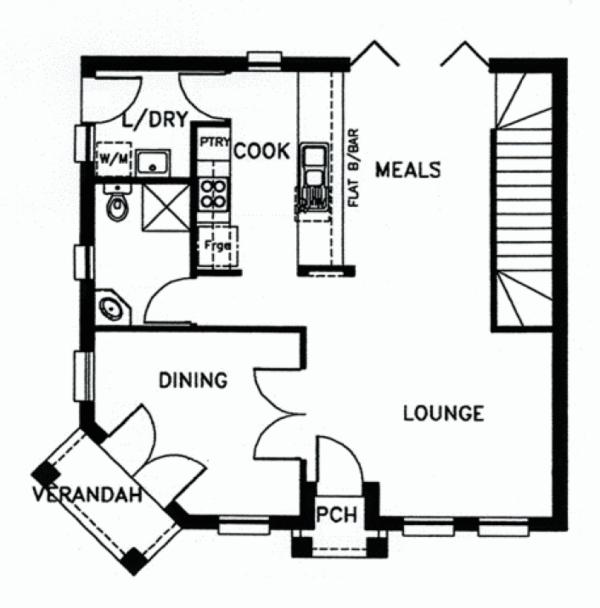

This stunning home is in a marvellous location, in a new sub-division entry from Frogmore Road.

This property has an entrance area that leads to a generous living room and everyday meals area, from this is a separate dining room that has direct access to the outdoor courtyards. There is also on the lower level an excellent kitchen with quality fixtures and fittings, a separate laundry facility and a separate bathroom with