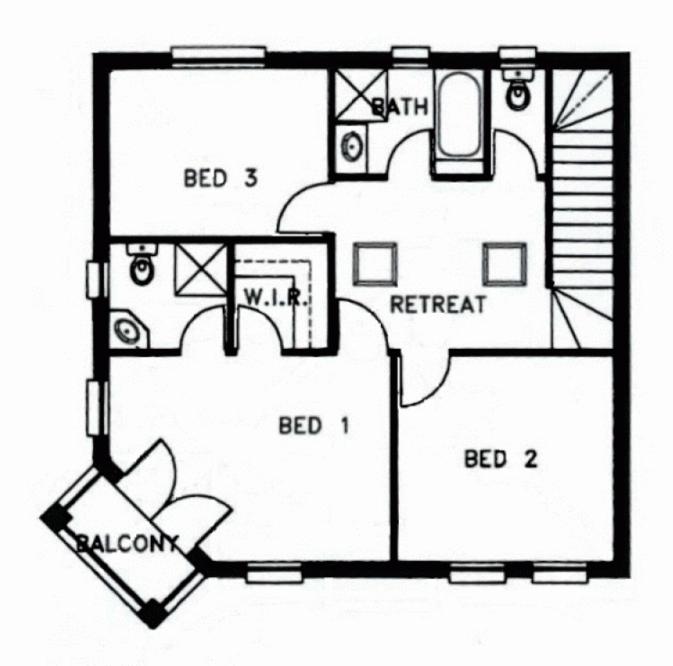

SOLD BY THE BRUSE DUO! FOR THE MAXIMUM PRICE WITH THE MINIMUM FUSS CALL BEVAN BRUSE ON 0419809852 OR THEON BRUSE ON 0419816470 TODAY!

Wonderful location, new home, just completed, ready to move in and enjoy a wonderful life.

This stunning home is in a marvellous location, in a new sub-division entry from Frogmore Road.

This property has an entrance area that leads to a generous living room and everyday meals area, from this is a separate dining room that has direct access to the outdoor courtyards. There is also on the lower level an excellent kitchen with quality fixtures and fittings, a separate laundry facility and a separate bathroom with

3 2 =

View: https://www.bruse.com.au/sale/sa/western-beach side-suburbs/kidman-park/residential/house/5550 684



Bevan Bruse 08 8431 8181