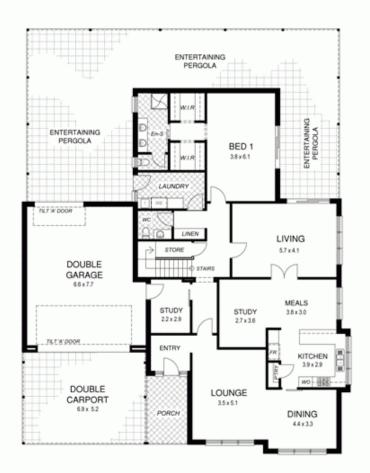

## **6 Linear Park Court ATHELSTONE SA**

SOLD BY THE BRUSE DUO! TO OBTAIN THE MAXIMUM PRICE WITH THE MINIMUM FUSS CALL BEVAN BRUSE ON 0419 809 852 OR THEON BRUSE ON 0419 816 470.

Wow! What a great opportunity for buyers looking for a large family home in a peaceful & tranquil spot, at the end of a cul'de' sac. This really is a unique home in a wonderful location.

A great flow of rooms for entertaining, the home features a formal lounge and formal dining room complimented by a lovely outlook over the front garden setting. Adjacent is the generous central kitchen including a lot of storage and bench space, a lovely picture window leading through to the everyday meals area which includes a small living area that could be used as a 2nd study, media room or even library. This kitchen/ living area opens out to the generous