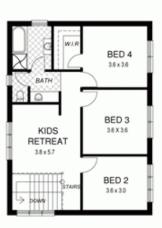

## **6 Linear Park Court ATHELSTONE SA**

SOLD BY THE BRUSE DUO! TO OBTAIN THE MAXIMUM PRICE WITH THE MINIMUM FUSS CALL BEVAN BRUSE ON 0419 809 852 OR THEON BRUSE ON 0419 816 470.

Wow! What a great opportunity for buyers looking for a large family home in a peaceful & tranquil spot, at the end of a cul'de' sac. This really is a unique home in a wonderful location.

A great flow of rooms for entertaining, the home features a formal lounge and formal dining room complimented by a lovely outlook over the front garden setting. Adjacent is the generous central kitchen including a lot of storage and bench space, a lovely picture window leading through to the everyday meals area which includes a small living area that could be used as a 2nd study, media room or even library. This kitchen/ living area opens out to the generous