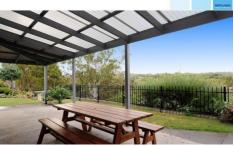

A great flow of rooms for entertaining, the home features a formal lounge and formal dining room complimented by a lovely outlook over the front garden setting. Adjacent is the generous central kitchen including a lot of storage and bench space, a lovely picture window leading through to the everyday meals area which includes a small living area that could be used as a 2nd study, media room or even library. This kitchen/ living area opens out to the generous