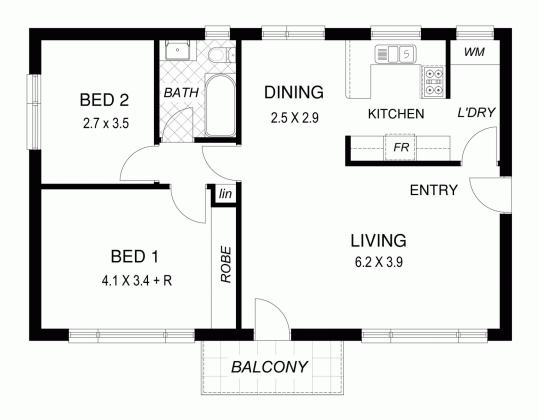

5/54 Devereux Road HAZELWOOD PARK SA

This unit offers a huge light and bright living area with stunning views over the tree lined landscape. New timber floors. Adjacent is the upgraded kitchen with plenty of storage & bench space. A great set up for family living and entertaining. The living area opens out to a balcony with great views.Lerwick Park at the end of the street.

The unit includes 2 bedrooms. The main bedroom is very generous and features an extensive built in robe with a built in dresser. Both bedrooms are complimented by a lovely outlook of the surrounding tree lined area.

The new bathroom has floor to ceiling tiles and a bath. It really has been renovated to a high designer standard. There is a separate laundry area and an allotted carport. Excellent security with locked ground floor lobby doors and with access to the only 2 freestanding upper level units.