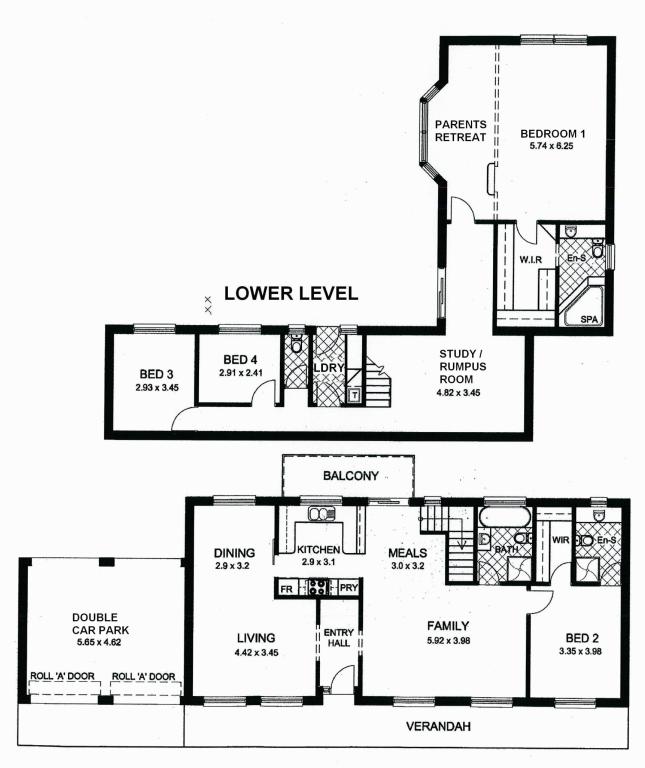

The home itself currently comprises of an entrance hallway that leads to the formal sitting and formal dining room of the residence. Adjacent to this area is the family room, everyday meals area and kitchen with quality fittings and excellent bench and cupboard space.

On the upper level of the residence is a bedroom suite with

View : https://www.bruse.com.au/sale/sa/eastern-suburb s/auldana/residential/house/5550665

Bevan Bruse 08 8431 8181

https://www.bruse.com.au Just another WordPress site

**GROUND FLOOR**