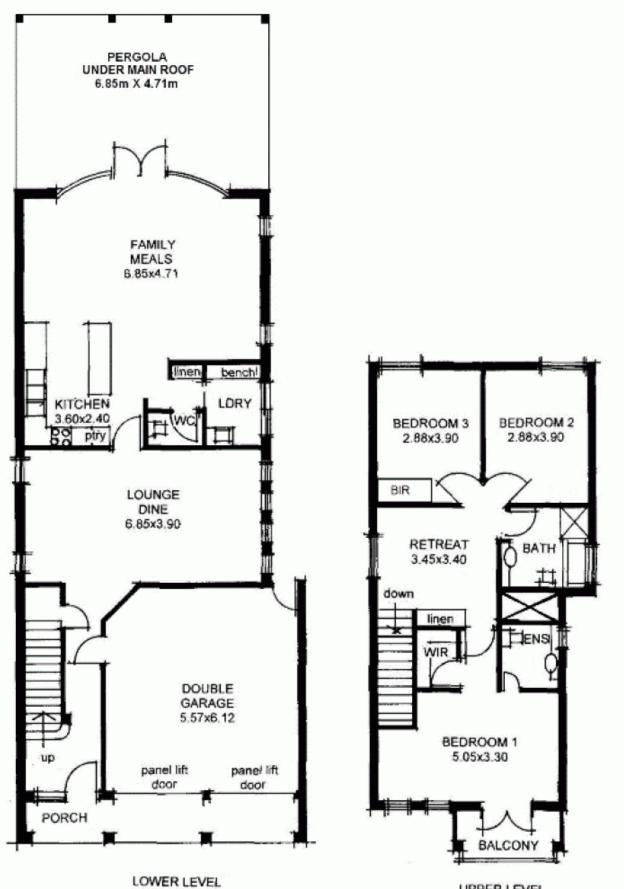

The lower level features 2 huge separate living areas. The

View : https://www.bruse.com.au/sale/sa/north-north-ea st-suburbs/campbelltown/residential/house/55506 61

Bevan Bruse 08 8431 8181

UPPER LEVEL