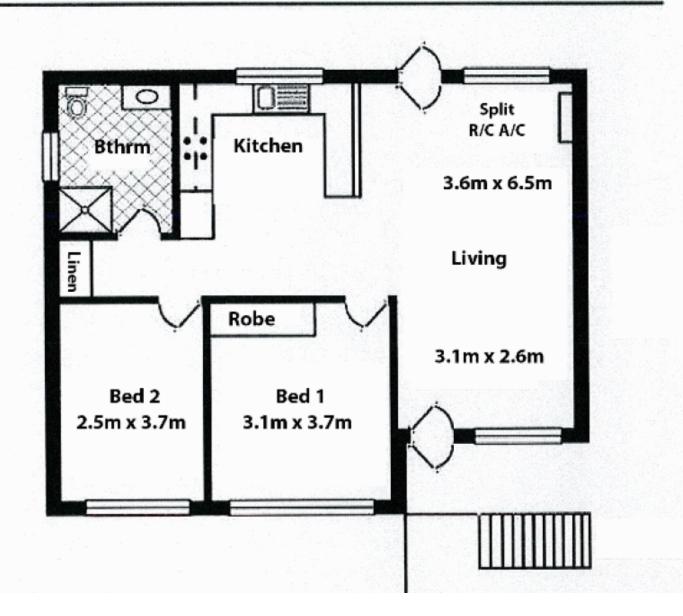

## 9/31 Everard Avenue ASHFORD SA

\*\*ANOTHER PROPERTY SOLD BY TOBY SHIPWAY - TO GET THE MAXIMUM PRICE WITH MINIMUM FUSS CALL TOBY SHIPWAY 0413 600 919\*\*

Located on the first floor in a quiet location at the rear of the group, this excellent 2 bedroom unit is larger than most boasting 71 sqm metres of spacious and comfortable living.

This unit has been completely renovated throughout with new carpets and paint giving it a fresh and modern feel. The open plan living and dining is much larger than most units and is welcomed with plenty of natural sunlight.