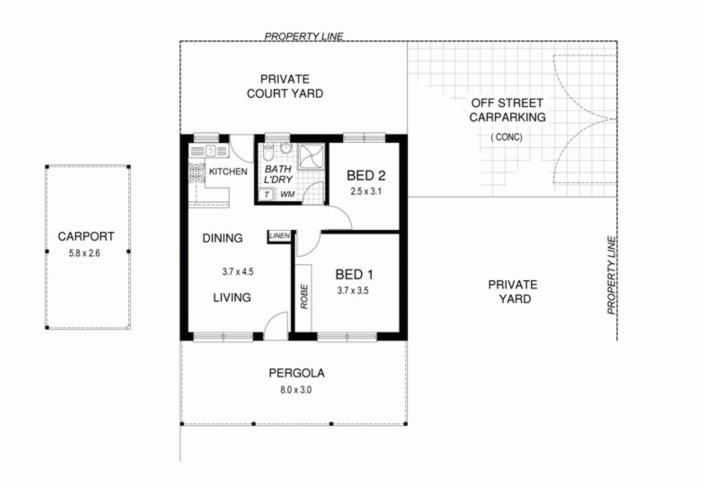

Currently tenanted at \$225pw. This fantastic unit in a group of 3 is ideally suited to the investor or would be a terrific first home for those looking to enter the real estate market.

Comprising of 2 good sized bedrooms (1 bed complete with built-in-robe), spacious lounge and kitchen area plus an added bonus of a great sized yard (inclusive of a tool shed) that has potential to create an ideal garden or entertaining area.