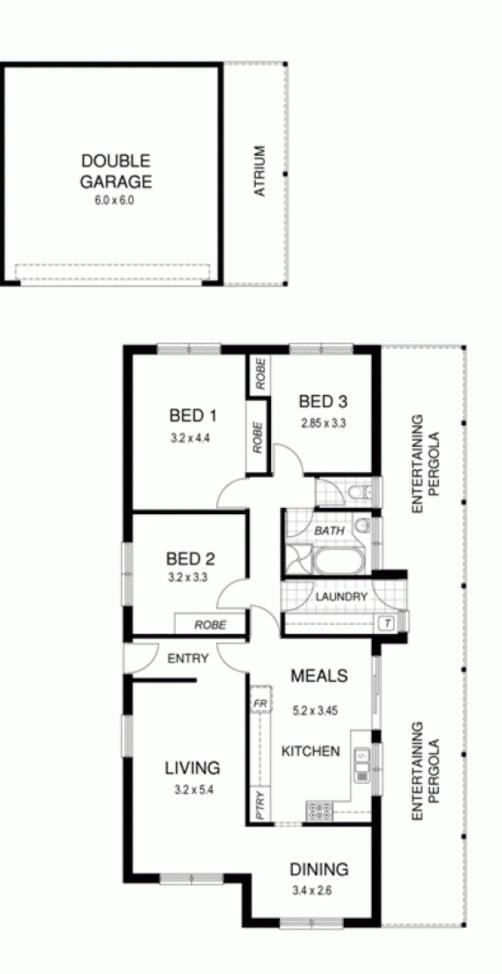

The home includes three good size bedrooms and excellent bathroom and laundry facilities.

The home offers excellent double lockup garage and good size garden areas. The allotment of land is 642 sqm and the property is 12.44 m frontage x 45.64 m.