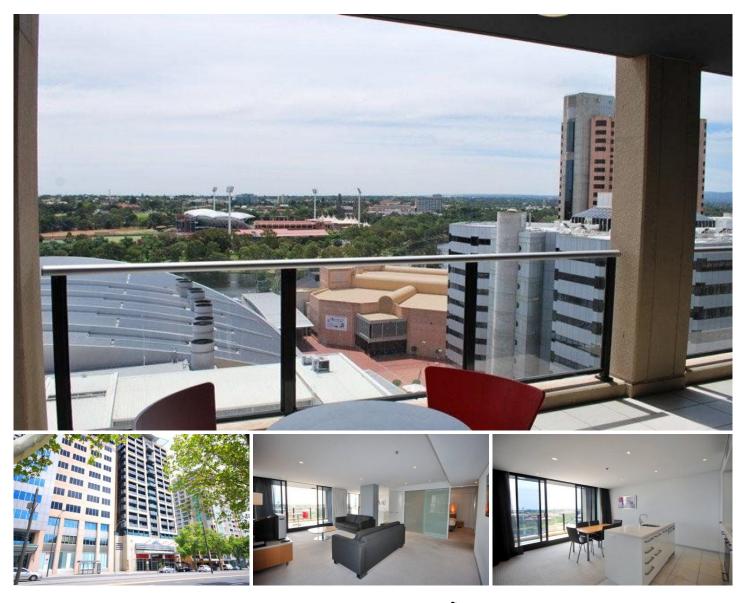

## 1602/102-105 North Terrace ADELAIDE SA

ANOTHER APARTMENT SOLD BY TOBY SHIPWAY! TO OBTAIN THE MAXIMUM PRICE WITH THE MINIMUM FUSS CALL TOBY ON 0413600919 TODAY!

This north facing, 16th Floor Sub-Penthouse offers an exciting lifestyle in a desirable city location that is set to boom. Take in the breathtaking 270? views from the full length balcony of the Adelaide hills, the river Torrens, North Terrace, Adelaide Oval and the ocean.

Attractions right at your doorstep include first class restaurants, great shopping, the Adelaide Casino, The Adelaide Zoo, The Entertainment Centre, The Festival Theatre, The Adelaide Convention Centre and Rundle Mall, just to name a few. Adelaide, Flinders University and TAFE are also within minutes.

## 2 🛤 2 🚰 3 🚘

Building Size : 14 sqm

View

: https://www.bruse.com.au/sale/sa/adelai de/adelaide/residential/apartment/55506 52

Toby Shipway 8413 8181