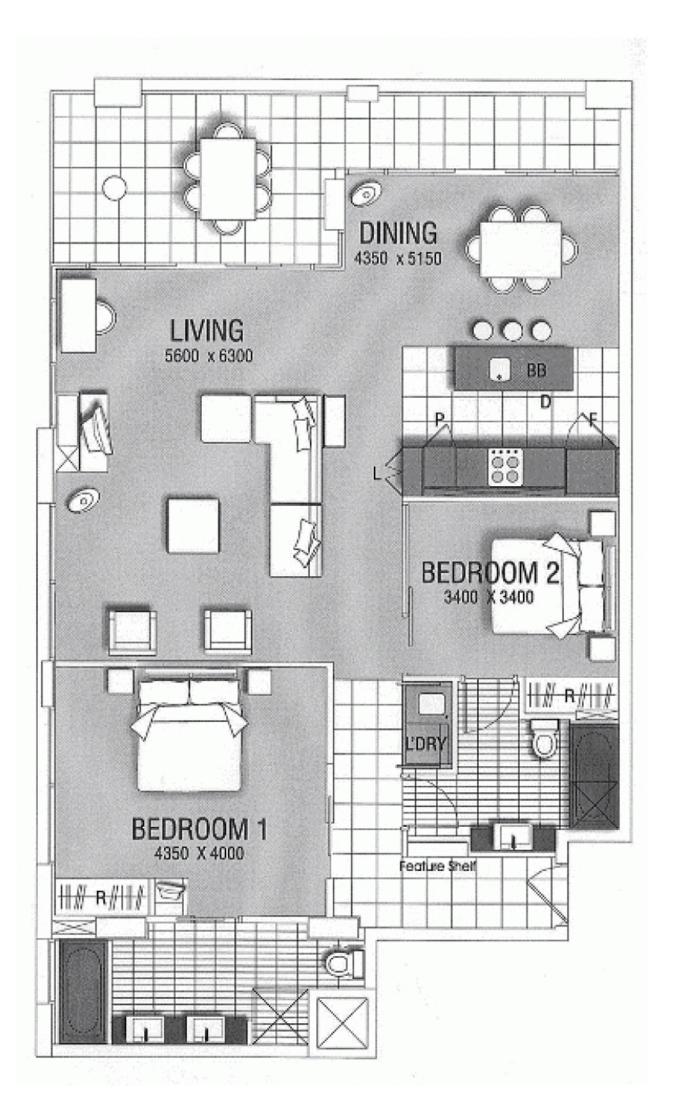

## 2 🛤 2 🚰 3 🚘

Building Size : 14 sqm

View

: https://www.bruse.com.au/sale/sa/adelai de/adelaide/residential/apartment/55506 52

Toby Shipway 8413 8181