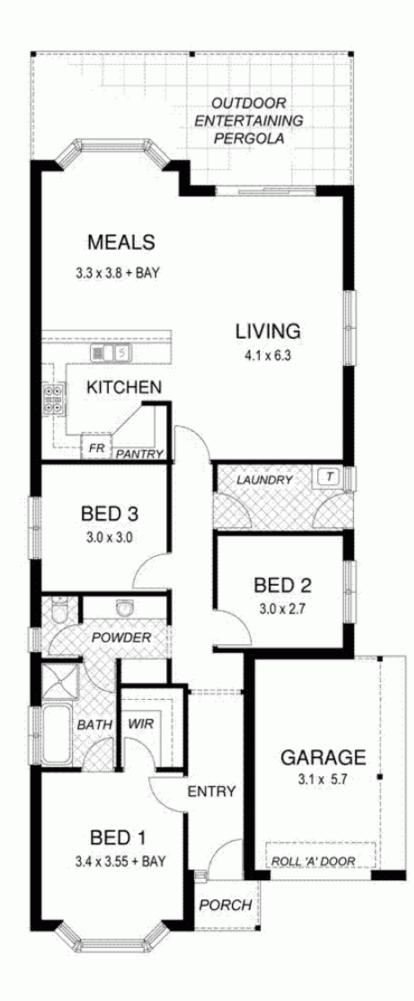

## 24 Riddoch Crescent WOODCROFT SA

\* SOLD - AWAITING SETTLEMENT \*

A great home offering excellent accommodation on an easy care allotment ideal for living in 2011.

The property features a generous living area to the rear of the home. This area includes a kitchen, dining & living area. This great room opens out to the wonderful outdoor living area of the home with an outlook to the balance of the rear garden areas.

The home also includes 3 good size bedrooms and a wide entrance hall that gives a feeling of space.

There is a centrally located 2 way bathroom that enters from the hallway and from the main bedroom.

View : https://www.bruse.com.au/sale/sa/south-south-ea st-suburbs/woodcroft/residential/house/5550651