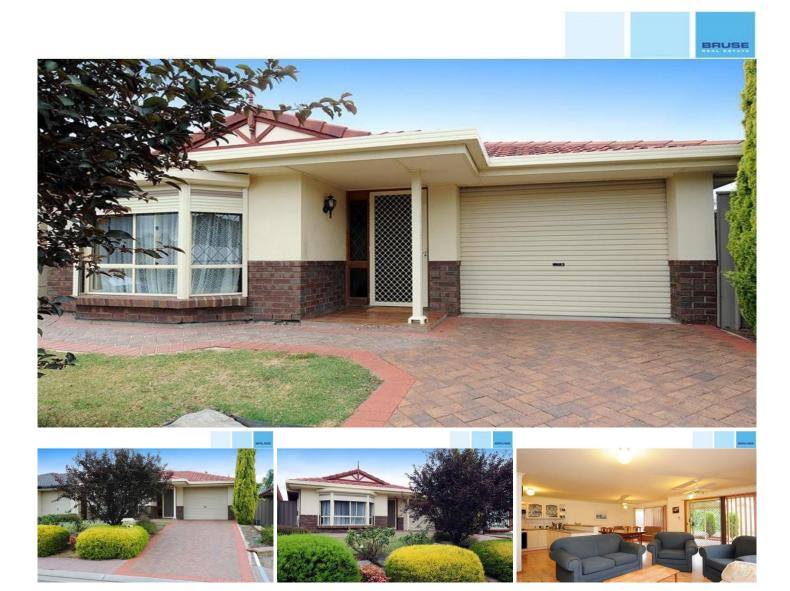

## 24 Riddoch Crescent WOODCROFT SA

\* SOLD - AWAITING SETTLEMENT \*

A great home offering excellent accommodation on an easy care allotment ideal for living in 2011.

The property features a generous living area to the rear of the home. This area includes a kitchen, dining & living area. This great room opens out to the wonderful outdoor living area of the home with an outlook to the balance of the rear garden areas.

The home also includes 3 good size bedrooms and a wide entrance hall that gives a feeling of space.

There is a centrally located 2 way bathroom that enters from the hallway and from the main bedroom.

View : https://www.bruse.com.au/sale/sa/south-south-ea st-suburbs/woodcroft/residential/house/5550651