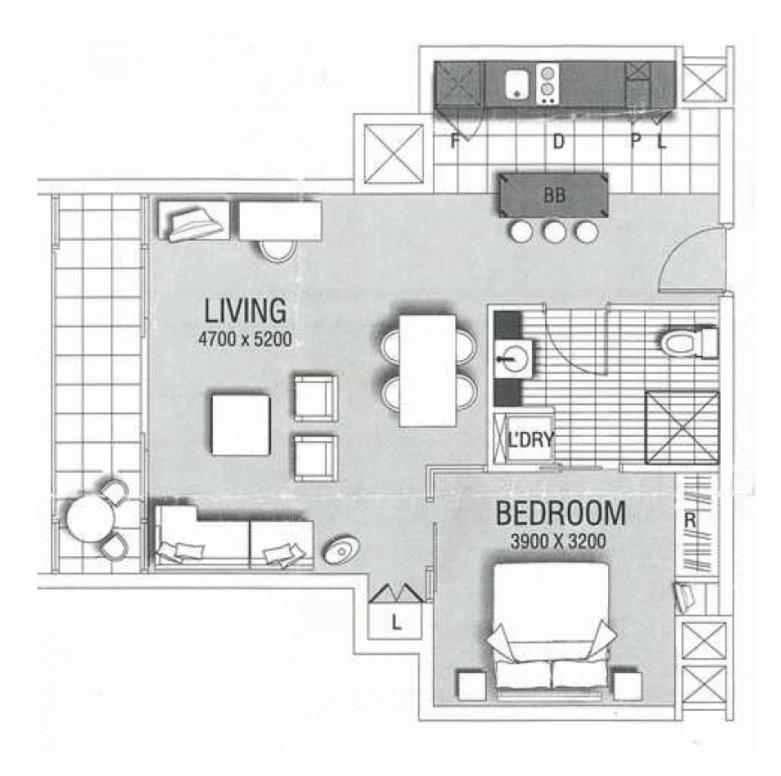

1 🎮 1 🚔 1 🚘

Building Size : 7 sqm

View

: https://www.bruse.com.au/sale/sa/adelai de/adelaide/residential/apartment/55506 49

Toby Shipway 8413 8181

https://www.bruse.com.au Just another WordPress site