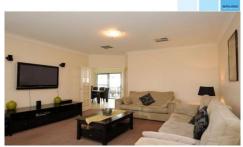

The home includes an entrance hall that leads to a formal sitting room and further through to a great hub of the home lifestyle area of a kitchen with upgraded appliances and a large dining and second living area.