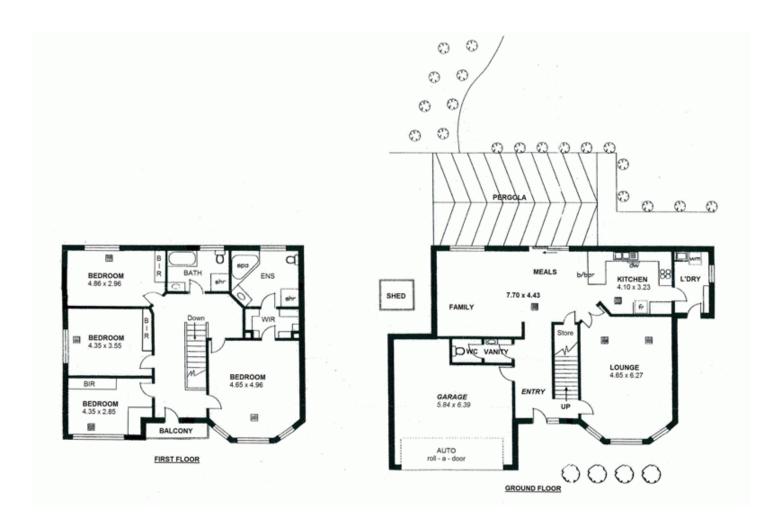

This home is on a corner allotment and offers a good size allotment of land and the opportunity to just move in and enjoy a wonderful lifestyle in a home that has been completely renovated to the year 2011 standard.

The home includes an entrance hall that leads to a formal sitting room and further through to a great hub of the home lifestyle area of a kitchen with upgraded appliances and a large dining and second living area.

This is a wonderful area opens out to a spectacular undercover outdoor living area with views and access to

4 🕒 2 📛 2 🖨

**View**: https://www.bruse.com.au/sale/sa/eastern-suburb s/rostrevor/residential/house/5550648