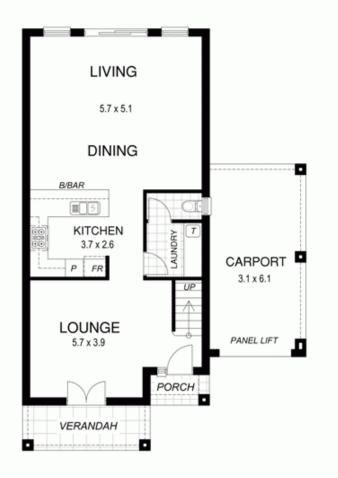

The property includes an entrance that leads to the living area of the home. Further access is to the kitchen and the family/meals room with direct access to the outdoor living area.

The home also includes a WC and Laundry area on the lower level.