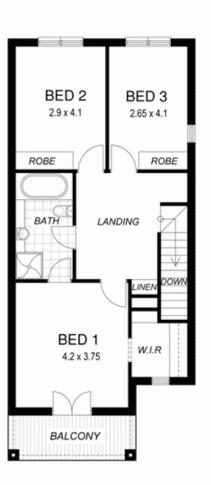

3 📭 1 🖺 1 🗬

Land Size : 280 sqm

View : https://www.bruse.com.au/sale/sa/eastern-s

uburbs/firle/residential/house/5550645

Bevan Bruse 08 8431 8181