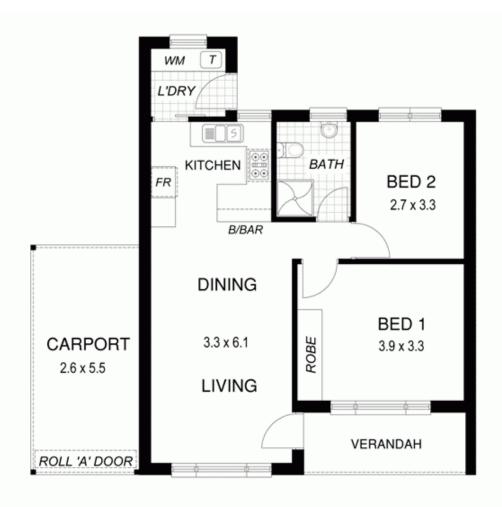

This quality unit offers the opportunity for buyers to live in a great environment with a good sized front and rear yard.

There is also a lock-up carport with room for a second vehicle behind the roller door and great storage sheds in the yard area.

Designed for a great lifestyle, this very desirable home unit offers a large living/dining area adjacent to the well appointed near new kitchen with blanco appliances.

There is further access through to the large separate