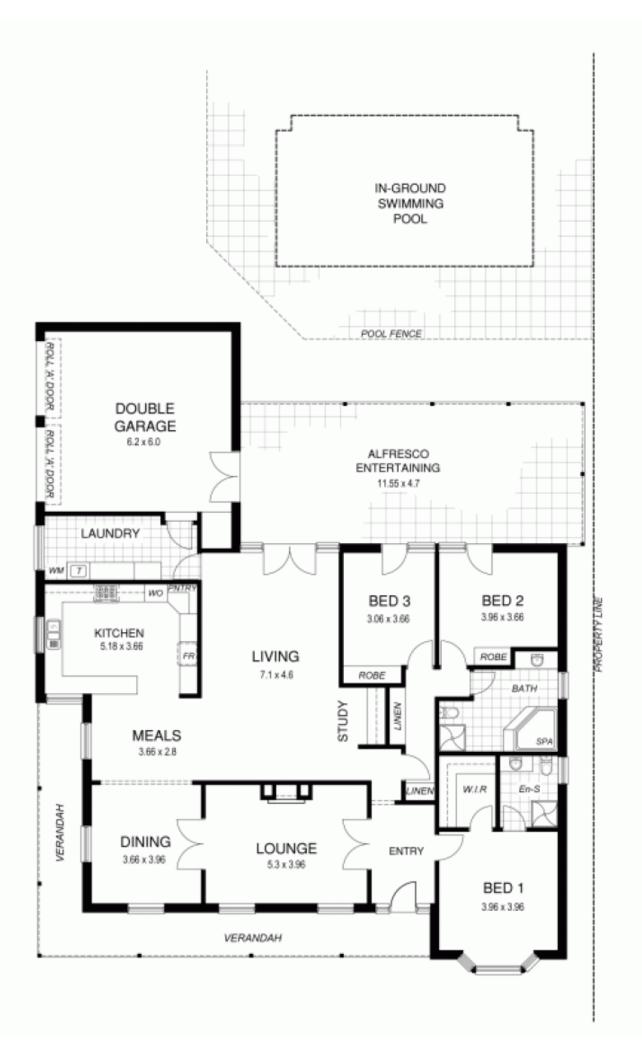

## 49 Park Avenue ROSSLYN PARK SA

SOLD BY BEVAN & THEON BRUSE. TO GET THE MAXIMUM PRICE WITH THE MINIMUM OF FUSS CALL BEVAN BRUSE TODAY on 0419 809 852 OR THEON BRUSE on 0419 816 470.

A total renovation of a wonderful family home with an excellent new inground pool, generous room sizes and open plan living areas.

This home has had a complete makeover and is only for sale as the vendors are moving inter state.

The property throughout is absolutely stunning.

The entrance hall of the property leads to the wonderful formal sitting room of generous proportions and further though to the excellent formal dining room. Leading from

3 🚑 2 🚔 2 😭

Land Size: 767 sqm

View : https://www.bruse.com.au/sale/sa/eastern-s

uburbs/rosslyn-park/residential/house/5550

639



Bevan Bruse 08 8431 8181