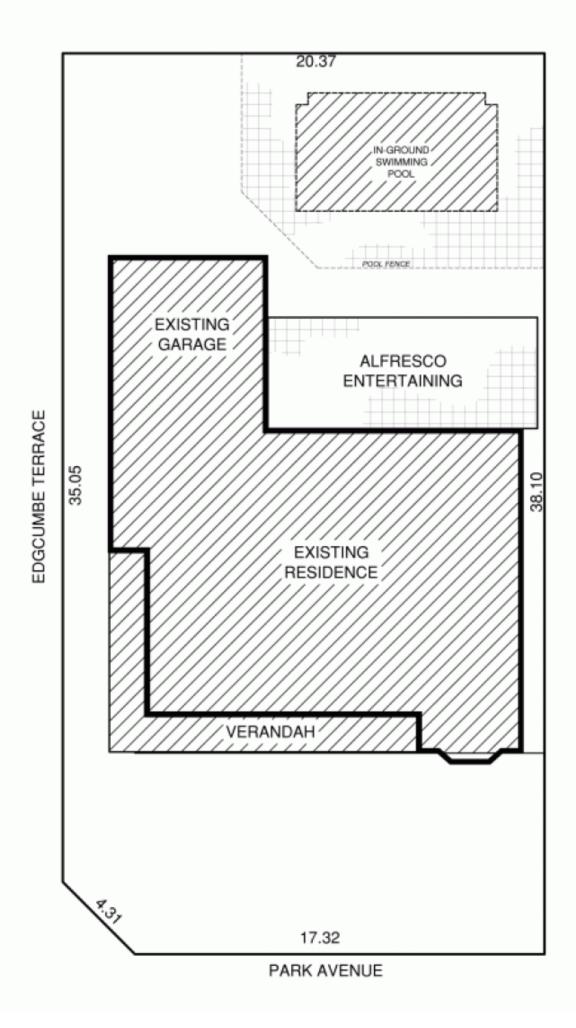

3 🚑 2 🚔 2 😭

Land Size: 767 sqm

View : https://www.bruse.com.au/sale/sa/eastern-s

uburbs/rosslyn-park/residential/house/5550

639

Bevan Bruse 08 8431 8181