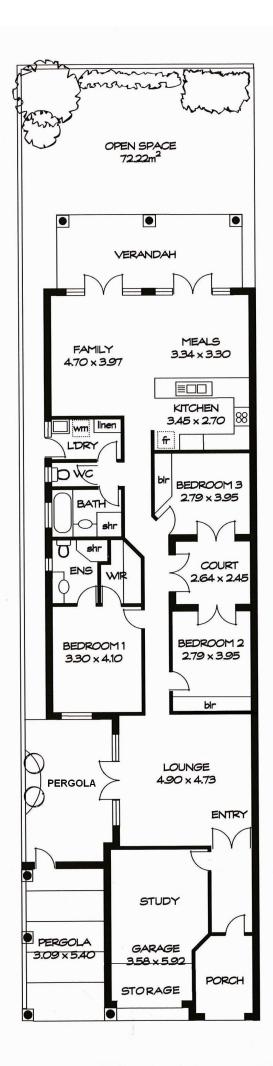

## 10 Rostrevor Avenue ROSTREVOR SA

What a great opportunity in sought after Rostrevor. Surrounded by leafy streets and an abundance of parks and walking trails.

This well designed home offers a great low maintenance lifestyle with generous living areas, both formal and informal and 2 internal courtyards as well as a spectacular rear yard and pergola area.

From the secure portico with a feature wrought iron security gate you enter this well designed home. Adjacent the entry is the formal lounge room, which is a rare room in today's modern home. This wonderful room is complimented by an outlook to the private courtyard area through glass french doors. A great room to impress your guests.

Further leads to the bedroom accommodation of a main

3 2 =

**View**: https://www.bruse.com.au/sale/sa/eastern-suburb s/rostrevor/residential/house/5550638

Bevan Bruse 08 8431 8181