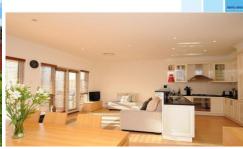

From the secure portico with a feature wrought iron security gate you enter this well designed home. Adjacent the entry is the formal lounge room, which is a rare room in today's modern home. This wonderful room is complimented by an outlook to the private courtyard area through glass french doors. A great room to impress your guests.