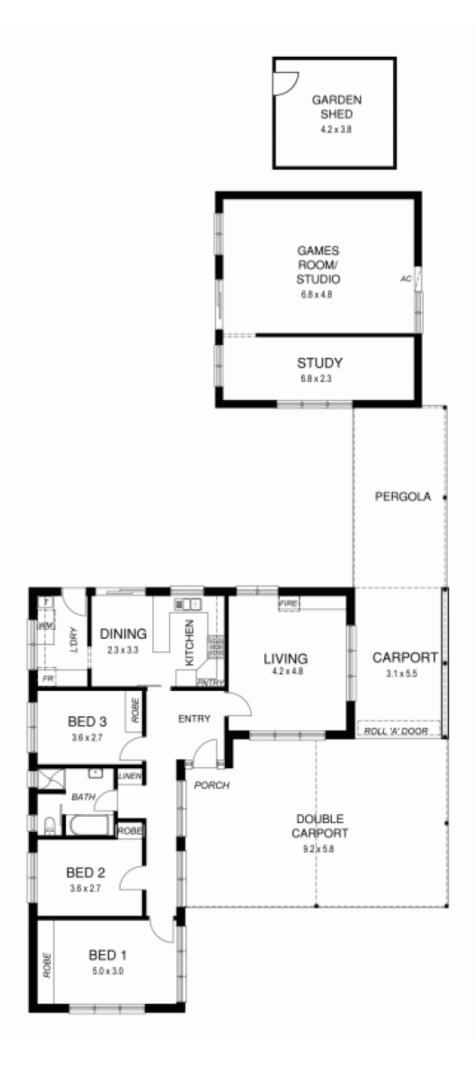

This home is a great home in a great location.

A very desirable tree lined street.

Surrounded by other quality homes.

A great spot to develop or live in and enjoy a wonderful life in Myrtle Bank.

This home includes three bedrooms, large living area plus an excellent outdoor room that is divided into two rooms. 3 🎮 1 🚔 4 🚘