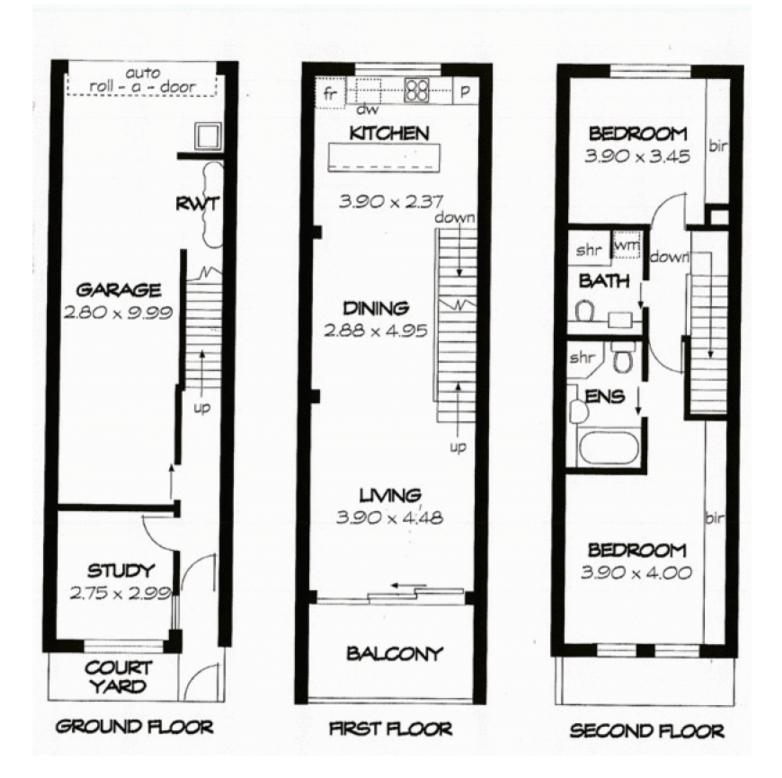

12A Daly Street ADELAIDE SA

\* SOLD - AWAITING SETTLEMENT \*

This quietly located property will suit the buyer that seeks to purchase that special home in the city with extra large living areas and 3 generous bedrooms together with 2 bathrooms and a double lockup garage.

The property is only for sale as the vendors have taken a transfer interstate.

This wonderful home has the feeling of space and a

3 🛤 2 🏪 2 😭

View : https://www.bruse.com.au/sale/sa/adelaide/adelai de/residential/townhouse/5550633