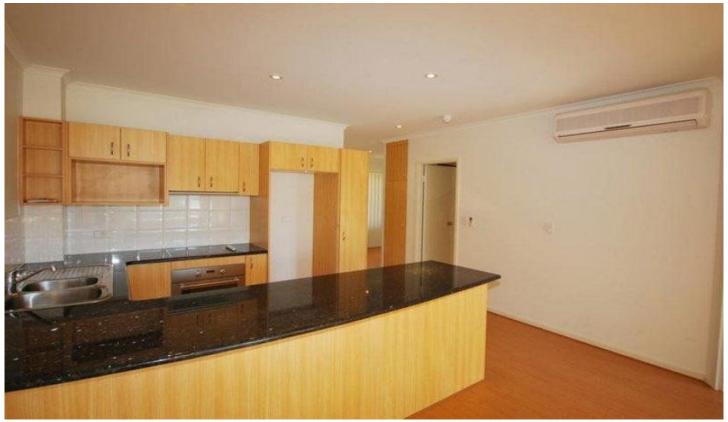

## 32A/188 Carrington Street ADELAIDE SA

\*\*ANOTHER APARTMENT SOLD BY TOBY SHIPWAY -TO GET THE MAXIMUM PRICE WITH MINIMUM FUSS CALL TOBY SHIPWAY 0413 600 919\*\*

The apartment features 2 bathrooms with solid granite bench tops, 2 living areas and 2 bedrooms, the main with a built in robe, ensuite and direct access to the balcony. There is also a secure undercover car park with direct access from the lifts right to your floor.

As many investors have already chosen to do, the second living area at the front of the apartment may also easily be transformed into a third bedroom making it ideal for student accommodation.

The kitchen is well appointed offering solid granite bench tops, plenty of cupboard space and stainless steel