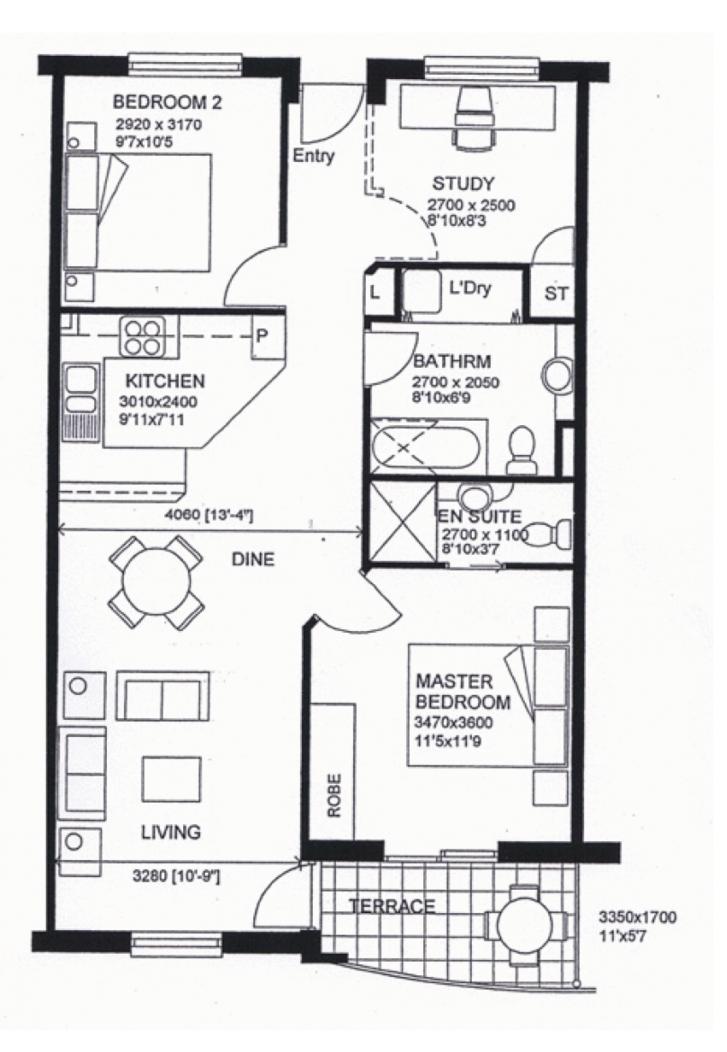

## 32A/188 Carrington Street ADELAIDE SA

\*\*ANOTHER APARTMENT SOLD BY TOBY SHIPWAY -TO GET THE MAXIMUM PRICE WITH MINIMUM FUSS CALL TOBY SHIPWAY 0413 600 919\*\*

The apartment features 2 bathrooms with solid granite bench tops, 2 living areas and 2 bedrooms, the main with a built in robe, ensuite and direct access to the balcony. There is also a secure undercover car park with direct access from the lifts right to your floor.

As many investors have already chosen to do, the second living area at the front of the apartment may also easily be transformed into a third bedroom making it ideal for student accommodation.

The kitchen is well appointed offering solid granite bench tops, plenty of cupboard space and stainless steel