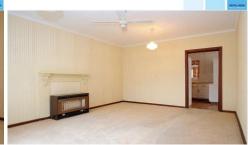

Consisting of two good size bedrooms both with existing robes and the main with ceiling fan and air-conditioner. Well proportioned bath and shower with a separate WC.

Spacious formal lounge with access to the full size kitchen and meals area. There is also a sunroom/study nook off the meals area giving an extra feeling of openness. Adjacent