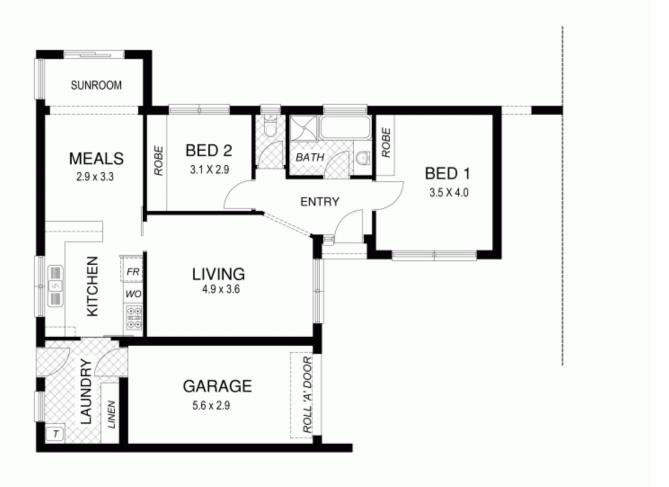

## 2/448 Portrush Road LINDEN PARK SA

SOLD BY TERRY BENN - TO GET THE MAXIMUM PRICE WITH THE MINIMUM OF FUSS CALL TERRY BENN TODAY ON 0434 124 134

Great single storey Homette, only two in the group and located at the rear. An outstanding opportunity for some astute buyer to put their own finishing touches, upgrade and reap the benefits.

Consisting of two good size bedrooms both with existing robes and the main with ceiling fan and air-conditioner. Well proportioned bath and shower with a separate WC.

Spacious formal lounge with access to the full size kitchen and meals area. There is also a sunroom/study nook off the meals area giving an extra feeling of openness. Adjacent