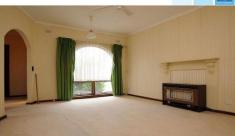

Consisting of two good size bedrooms both with existing robes and the main with ceiling fan and air-conditioner. Well proportioned bath and shower with a separate WC.

Spacious formal lounge with access to the full size kitchen and meals area. There is also a sunroom/study nook off the meals area giving an extra feeling of openness. Adjacent