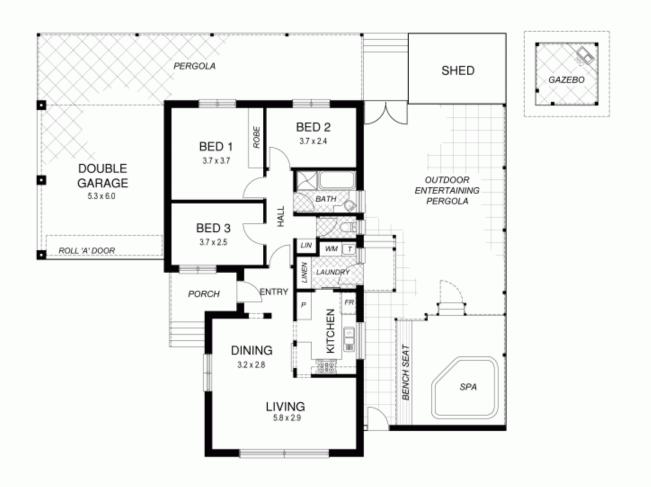

## 12 Denning Avenue INGLE FARM SA

This delightful home offers many features for those who love to entertain and enjoy a fun filled lifestyle just move in and enjoy the many benefits.

Features of the home include upgraded kitchen and bathroom, 3 bedrooms the main with BIR, well appointed living and dining area with polished floorboards, ducted reverse cycle (refrigerated) air-conditioning.

There is a magnificent undercover entertaining area of large proportions where the lucky purchaser can relax and enjoy the inground spa or just entertain with friends and family around the pot belly stove ideal for a great family gathering.

There is also a Gazebo located at the rear of the easy care

3 📭 1 🔓 2 🖨

**View :** https://www.bruse.com.au/sale/sa/north-north-ea st-suburbs/ingle-farm/residential/house/5550625

Bevan Bruse 08 8431 8181