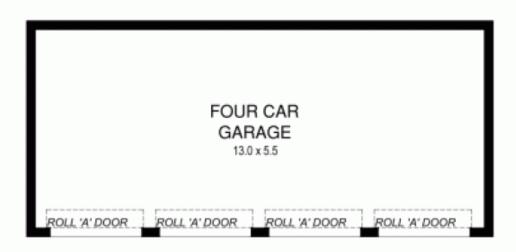

The home offers excellent accommodation of up to 4 bedrooms, 2 bathrooms, living room, kitchen/dining and sunroom area.

The home is a residence that includes a carport to the side and a four car garage to the rear of the property which could be used for many purposes. 4 🛤 2 🚔 5 🚘