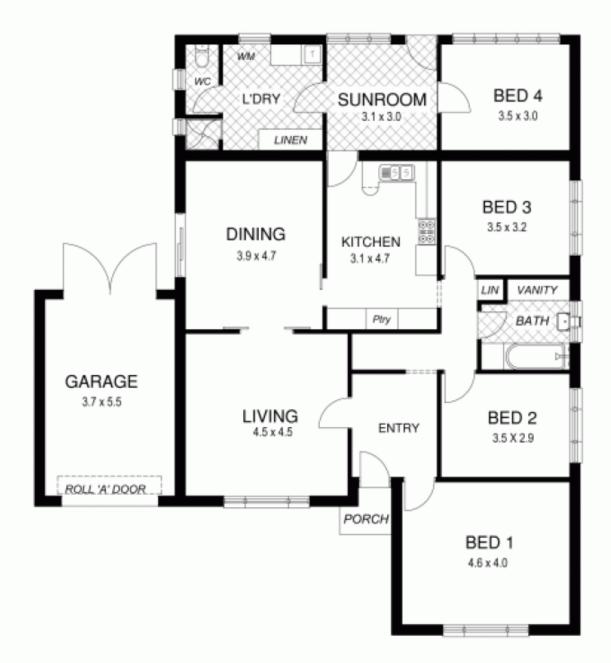

The home offers excellent accommodation of up to 4 bedrooms, 2 bathrooms, living room, kitchen/dining and sunroom area.

The home is a residence that includes a carport to the side and a four car garage to the rear of the property which could be used for many purposes. 4 🛤 2 🚔 5 🚘