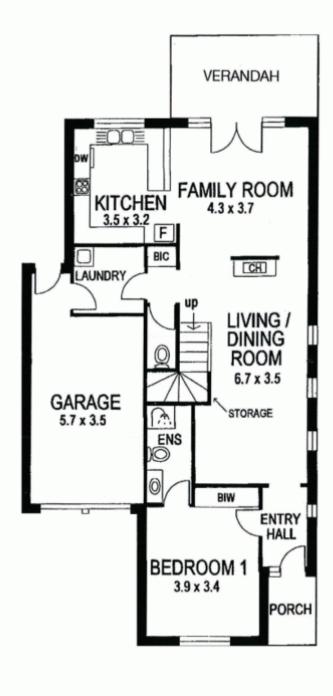

## 1/6 Colonial Court TERINGIE SA

This well appointed residence offers excellent accommodation with generous room sizes and large living areas.

The home includes 3 bedrooms the main bedroom is on the lower level with an ensuite and walk-in robe.

The lower level also includes a generous living and dining area adjacent to the open plan kitchen, everyday meals and family room.

This area opens out to an excellent outdoor living area and over looks the attractive garden setting.

The lower level also includes a separate W.C. and a good size laundry facility with direct to the lock-up garage.

The upper level of the home includes two other very good

3 🛤 2 🚰 1 🚘

View : https://www.bruse.com.au/sale/sa/eastern-suburb s/teringie/residential/house/5550622