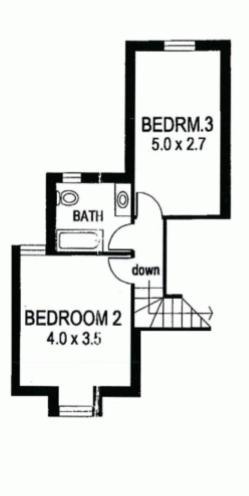

The lower level also includes a separate W.C. and a good size laundry facility with direct to the lock-up garage.

The upper level of the home includes two other very good

3 🛤 2 🚰 1 🚘

View : https://www.bruse.com.au/sale/sa/eastern-suburb s/teringie/residential/house/5550622