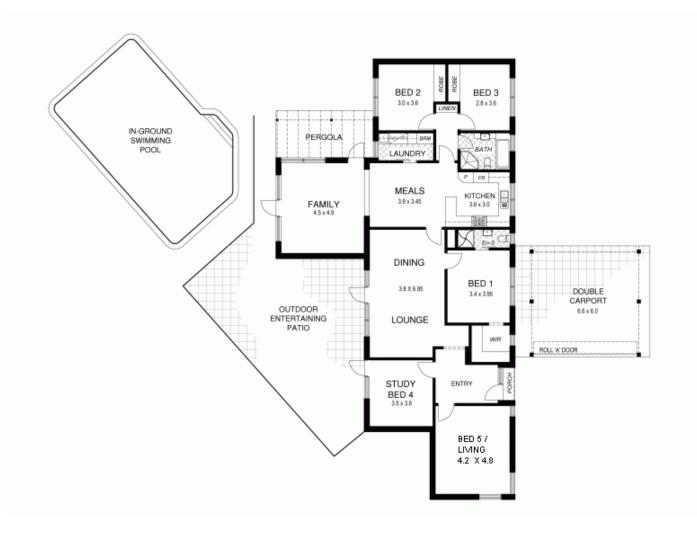

The property has an entrance hall that leads to the formal living room of the home and there is access to the hub of the home comprising of the kitchen, meals and family room facilities.

The family room is of generous proportions facing North and offers excellent views over the in-ground swimming pool and the rear yard.