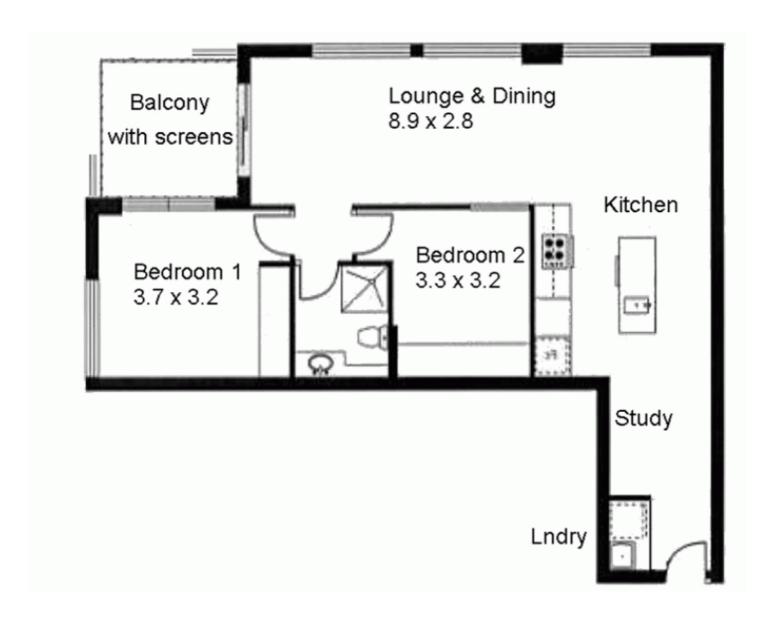

The apartment offers two bedrooms with built ins. The main bedroom includes a built in safe and views through the full

2 🕒 1 📛 1 🖨

**View :** https://www.bruse.com.au/sale/sa/adelaide/adelai de/residential/apartment/5550619