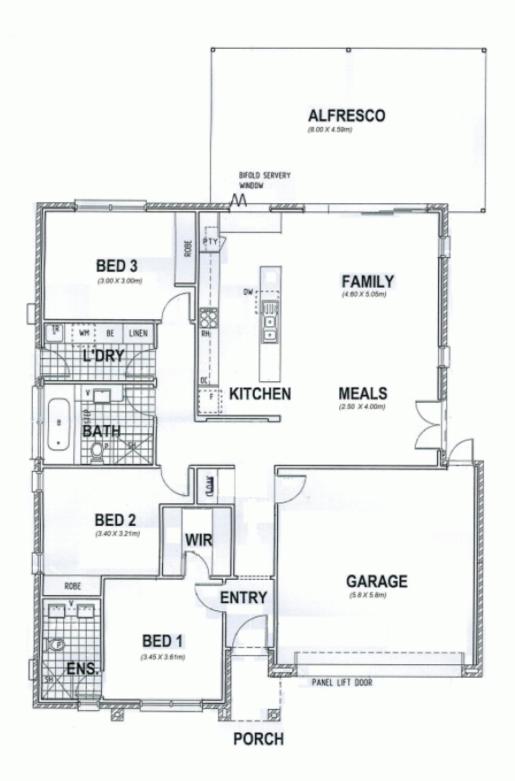

Custom built and designed for the owner, only selling due to over-seas job transfer.

All extras have been included.

You will be excited when you inspect this great family home.

The builders 'Eastern Building Group' really have a great eye for quality and design.

You feel this the moment you see the huge timber feature front door.

3 🗀 2 📛 2 🖨

**View :** https://www.bruse.com.au/sale/sa/western-beach side-suburbs/kidman-park/residential/house/5550 618

Bevan Bruse 08 8431 8181