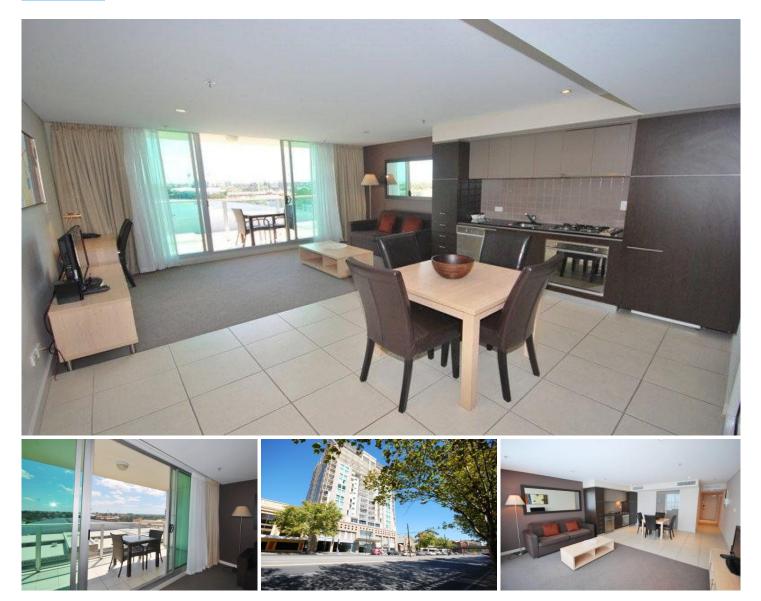

## 1118/91-96 North Terrace ADELAIDE SA

TO GET THE MAXIMUM PRICE WITH THE MINIMUM OF FUSS CALL TOBY SHIPWAY TODAY ON 0413 600 919

Situated on the 11th floor, this apartment boasts the biggest deluxe one bedroom floor plan in the Embassy.

Facing north with a large full length balcony, the views over Adelaide Oval, North Terrace and the river Torrens are amazing.

Completely refurbished with new carpet, paint and a tasteful furniture package complete everything you could need, this is apartment makes for an excellent investment property with great returns or a great city pad to call home.

Currently in the hotel scheme, you can take advantage of the excellent returns provided by the Oaks Group.

View : https://www.bruse.com.au/sale/sa/adelaide/adelai de/residential/apartment/5550616

Toby Shipway 8413 8181