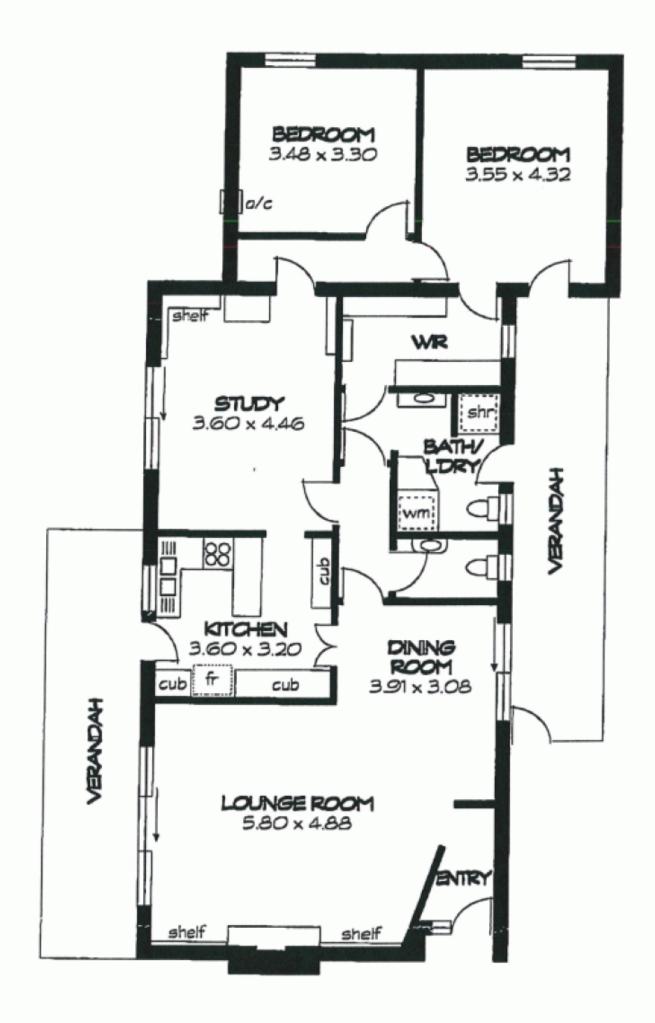

The attractive home is a residence with very large living and dining area.

There is a well appointed kitchen facility and the home has two good size bedrooms plus a third bedroom or large study/ second living area.

There is also a large walk-in robe to the main bedroom and an excellent bathroom and there are 2 WC's.

3 📭 1 🖺 1 🗬

**View**: https://www.bruse.com.au/sale/sa/eastern-suburb s/maqill/residential/house/5550612