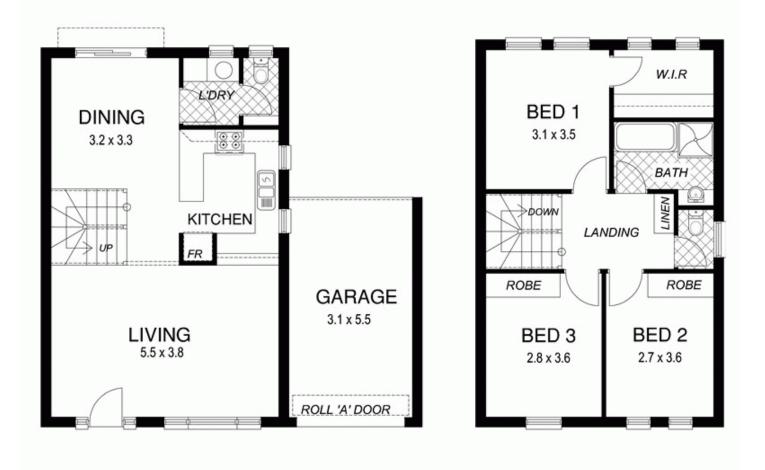

## 3 🎮 1 🚰 1 🚘

Building Size : 14 sqm

View

: https://www.bruse.com.au/sale/sa/easter n-suburbs/st-georges/residential/townho use/5550609

Toby Shipway 8413 8181