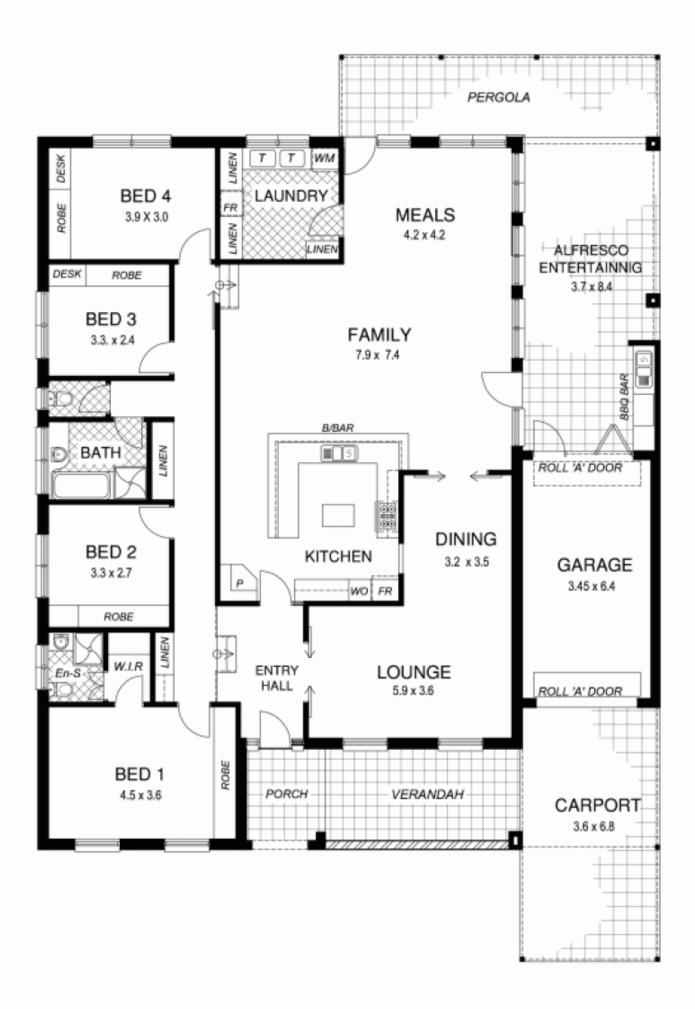

The property includes 4 good size bedrooms and very desirable formal sitting and formal dining rooms. These generous rooms will suit the entertaining family.

The informal areas of the property are the Hub of the home kitchen of generous proportions, that overlooks the large everyday meals area and excellent family room facility, all with glass windows looking over the gardens of the home 4 🛤 2 🚔 2 🚘