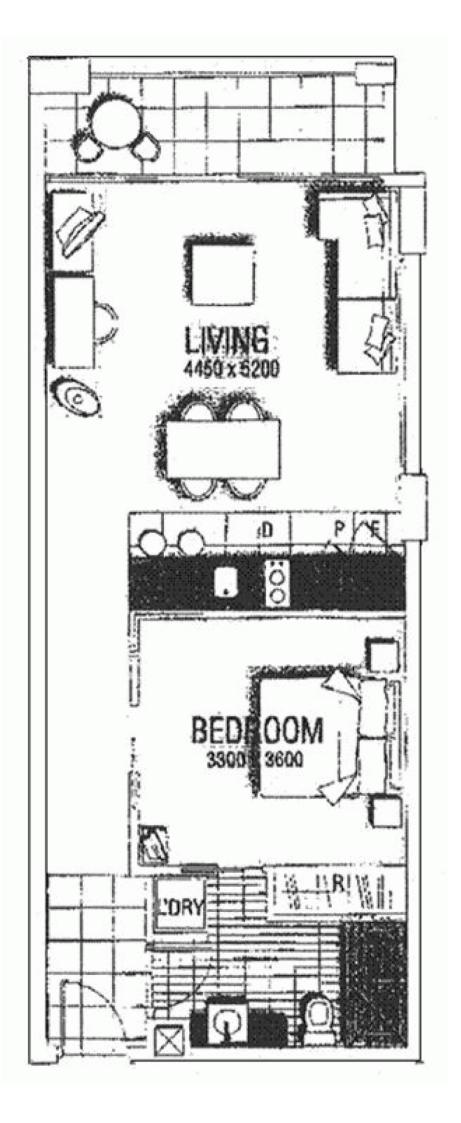

## 309/101-105 North Terrace ADELAIDE SA

Situated on the vibrant North Terrace, this ideal location has everything at your doorstep.

Universities and TAFE are within short walking distance making it ideal for students. The shopping and dining options are endless with Rundle Mall less than 500 metres away and a short stroll to Gouger Street. Transport is also very easily accessible with tram directly in front and the train station and major bus stops just across the road.

This deluxe one bedroom apartment comes fully furnished with everything you could possibly need. It provides the new owner with the opportunity to lease it out privately, lease it back to The Oaks Group for an excellent return or live in as an owner occupier and enjoy an exciting low maintenance city lifestyle.

1 🖳 1 🖺

Building Size: 6 sqm

View : https://www.bruse.com.au/sale/sa/adelai

de/adelaide/residential/apartment/55506

07

**Toby Shipway 8413 8181** 