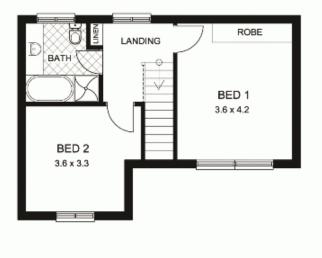

This neat and tidy 2 storey townhouse boasts excellent accommodation with spacious light filled living and dining downstairs. The kitchen offers ample bench space, a walk in pantry and a pleasant outlook over rear courtyard.