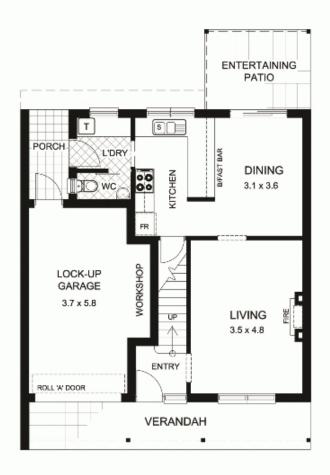

This neat and tidy 2 storey townhouse boasts excellent accommodation with spacious light filled living and dining downstairs. The kitchen offers ample bench space, a walk in pantry and a pleasant outlook over rear courtyard.

This flows through to the second w/c and laundry with direct access outside to the paved courtyard and through to the lock up garage.

2 📭 1 🖺 1 🖨

Building Size: 112 sqm

View : https://www.bruse.com.au/sale/sa/southsouth-east-suburbs/south-plympton/resi