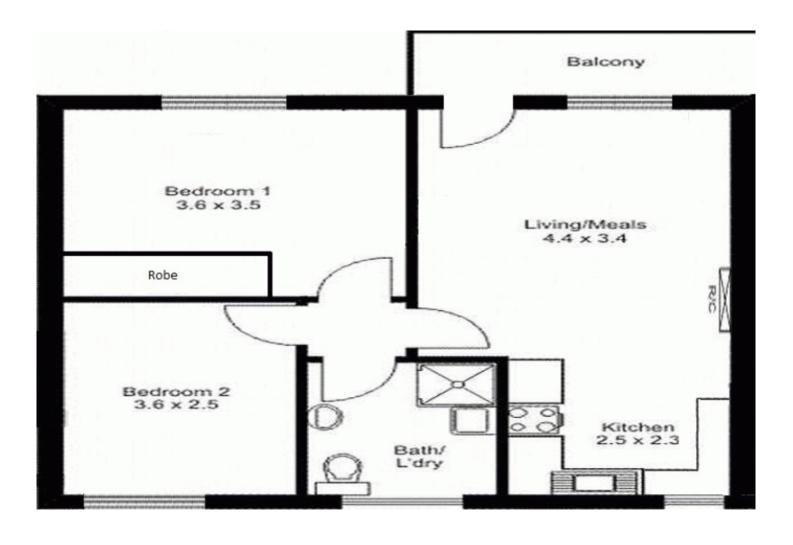

## 24/40-44 Chatham Road KESWICK SA

SOLD BY TOBY SHIPWAY - TO GET THE MAXIMUM PRICE WITH THE MINIMUM OF FUSS CALL TOBY SHIPWAY TODAY ON 0413 600 919

This renovated unit is situated in a great location in an appealing group of units and only a few minutes to the city. Tenanted until November 2011 for \$250 per week, it makes for an excellent fuss free investment.

The unit itself offers very comfortable living. The two bedrooms are generous in size, the main with built in robes and stunning north east facing views over the city and to the hills.

The kitchen is well appointed with plenty of cupboard and bench space and stainless steel appliances. This flows through to the light filled living and dining areas that also