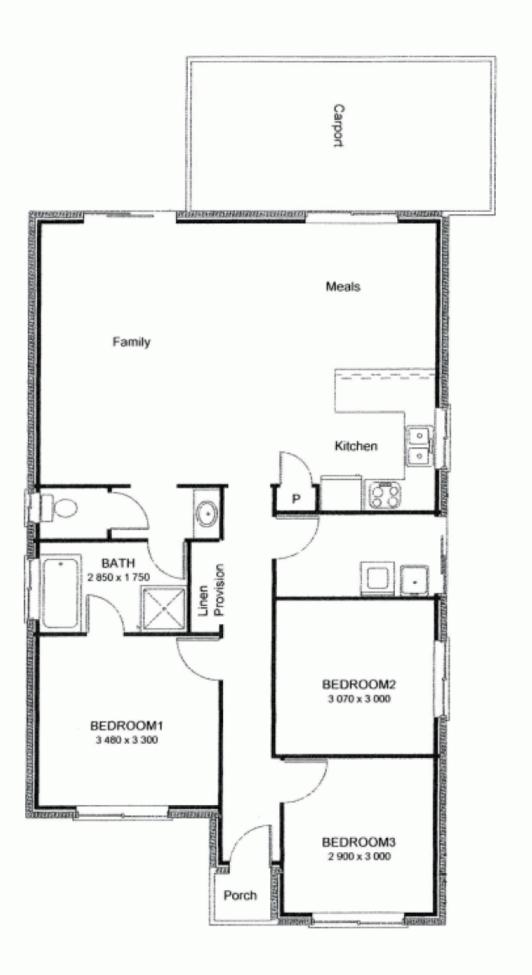

This delightful home offers a low maintenance lifestyle with comforts of modern living.

Consisting of 3 good size bedrooms, 2 way bathroom, large open plan kitchen family and meals area filled with lots of natural sunlight.