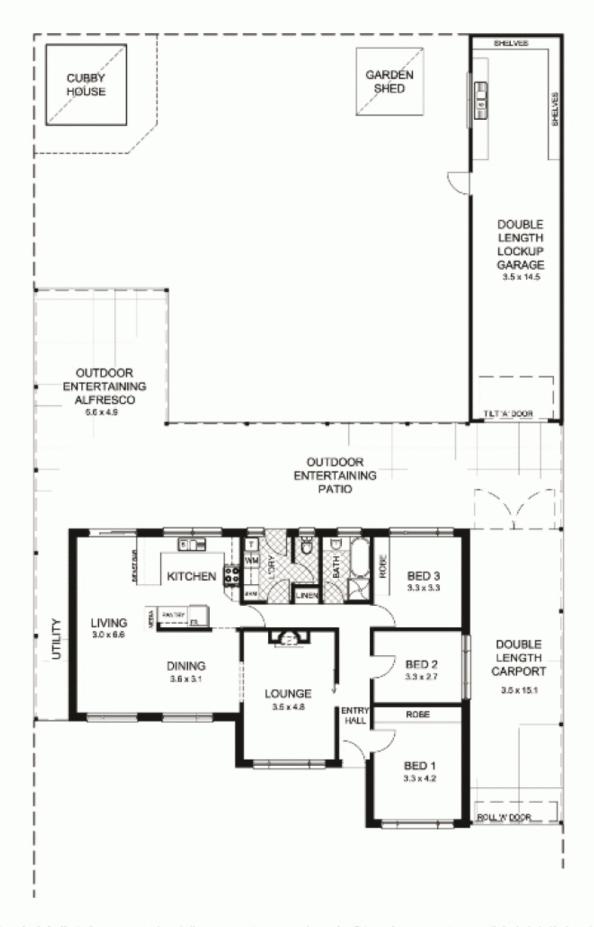

## **8 Orchard Grove NEWTON SA**

SOLD BY TOBY SHIPWAY - TO GET THE MAXIMUM PRICE WITH THE MINIMUM OF FUSS CALL TOBY SHIPWAY TODAY ON 0413 600 919

Situated in a great location close to public transport, schools, and endless shopping options, this is a wonderful opportunity to move straight in and enjoy this fantastic home.

This appealing solid brick home comprises of 3 generous bedrooms, two with built in robes. The 'hub of the home' living area flows through to the formal dining and second living/dining area with direct access outside to the rear of the property.

The kitchen is very well appointed with two pack cupboard finishes, gas cook top, dishwasher, Pura tap, quality

3 🛺 1 🔓 2 🗬

Land Size: 701 sqm

View : https://www.bruse.com.au/sale/sa/north-nort

h-east-suburbs/newton/residential/house/55

50599

Toby Shipway 8413 8181

This floor plan is for illustration purposes only and all measurements are approximate. Any fixtures shown may not necessarily be included in the sale contract and it is essential that any queries are directed to the agent, and any information that is intended to be reflect upon should be independently verified. Neither the agent vendor or the illustrators take any responsibility for any emission, wrongful inclusion or typographical error which may occur in this drawing as it is intended as an artist impression only. While every endeavor has been made to verify the correct details in this publication, neither the agent, vendor, nor typosetters accept any responsibility for any error or omission.