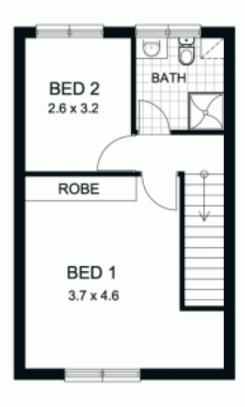

This great townhouse offers the opportunity to have 2 very good size bedrooms, the main of extremely good size. Also offering accommodation for living areas of a generous size with a separate sitting room and generous dining room

## 2 🎮 1 🚔 2 🚘

View : https://www.bruse.com.au/sale/sa/north-north-ea st-suburbs/campbelltown/residential/townhouse/5 550598

Bevan Bruse 08 8431 8181

This floor plan is for illustration purposes only and all measurements are approximate. Any fixtures shown may not necessarily be included in the sale contract and it is essential that any queries are directed to the agent, and any information that is intended to be relied upon should be independently verified .Neither the agent vendor or the illustrators take any responsibility for any omission, wrongful inclusion or typographical error which may occur in this drawing as it is intended as an artist impression only. While every endeavor has been made to verify the correct details in this publication, neither the agent, vendor, nor typesetters accept any responsibility for any error or omission.