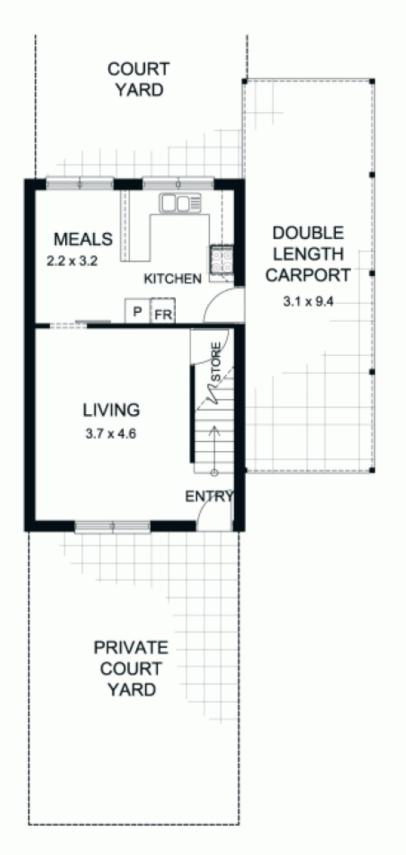

This great townhouse offers the opportunity to have 2 very good size bedrooms, the main of extremely good size. Also offering accommodation for living areas of a generous size with a separate sitting room and generous dining room

## 2 🎮 1 🚔 2 🚘

View : https://www.bruse.com.au/sale/sa/north-north-ea st-suburbs/campbelltown/residential/townhouse/5 550598

Bevan Bruse 08 8431 8181

This floor plan is for illustration purposes only and all measurements are approximate. Any fixtures shown may not necessarily be included in the sale contract and it is essential that any queries are directed to the agent, and any information that is intended to be relied upon should be independently verified .Neither the agent vendor or the illustrators take any responsibility for any omission, wrongful inclusion or typographical error which may occur in this drawing as it is intended as an artist impression only. While every endeavor has been made to verify the correct details in this publication, neither the agent, vendor, nor typesetters accept any responsibility for any error or omission.