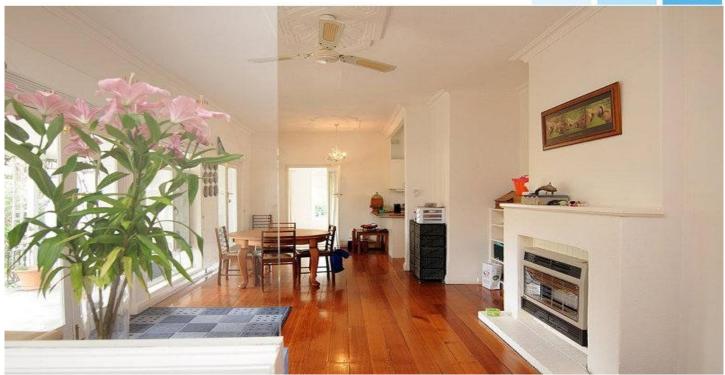

The property offers an entrance area that leads to an informal living area adjacent to the dining area and the excellent kitchen area. This area is adjacent to a very generous all glass living room of 6.21m x 3.65m. This area opens out to paved patio area and over looks the wonderful garden setting of the home.