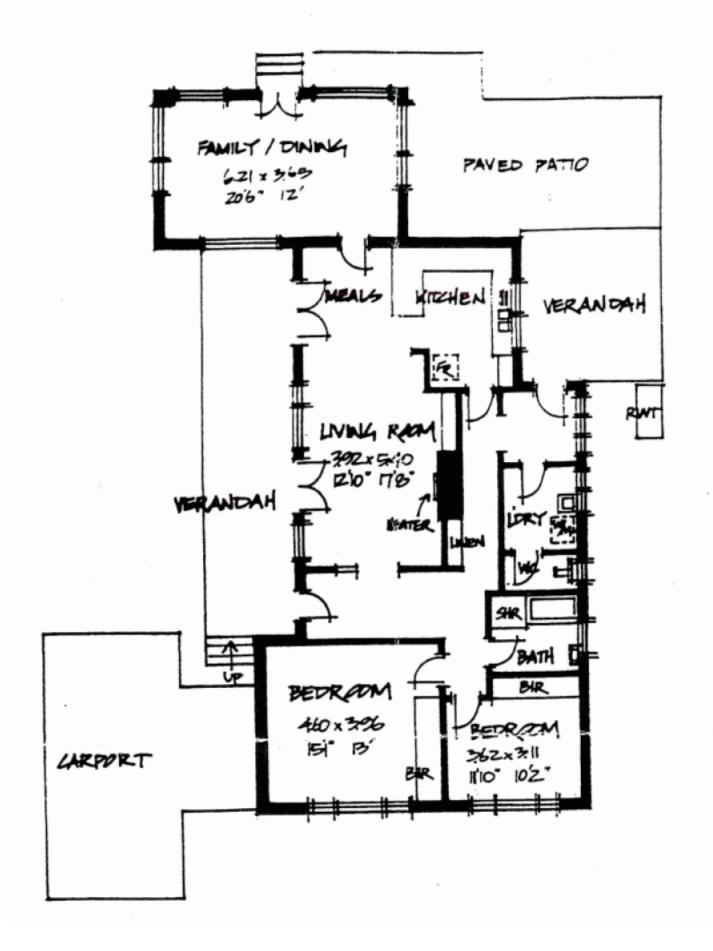

## 25 Woodcroft Avenue ST GEORGES SA

SOLD BY BEVAN & THEON BRUSE. TO GET THE MAXIMUM PRICE WITH THE MINIMUM OF FUSS CALL BEVAN BRUSE TODAY on 0419 809 852 OR THEON BRUSE on 0419 816 470.

This property is a very desirable offering as it is in a very affordable price range offering excellent accommodation for family living. It is an ideal home to build onto in years to come.

The property offers an entrance area that leads to an informal living area adjacent to the dining area and the excellent kitchen area. This area is adjacent to a very generous all glass living room of 6.21m x 3.65m. This area opens out to paved patio area and over looks the wonderful garden setting of the home.