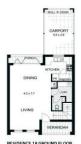

Great value for a new home. Huge open plan light and bright living and dining room. Designer kitchen with high quality appliances. Excellent storage and ample bench space.

This excellent living room opens out directly to the attractive outdoor living areas and landscaped gardens. Perfect for entertaining.

The lower level also features a powder room/W.C and a good size laundry.

3 📭 1 🖺 1 🗬

**View :** https://www.bruse.com.au/sale/sa/western-beach side-suburbs/kidman-park/residential/house/5550 596

Bevan Bruse 08 8431 8181