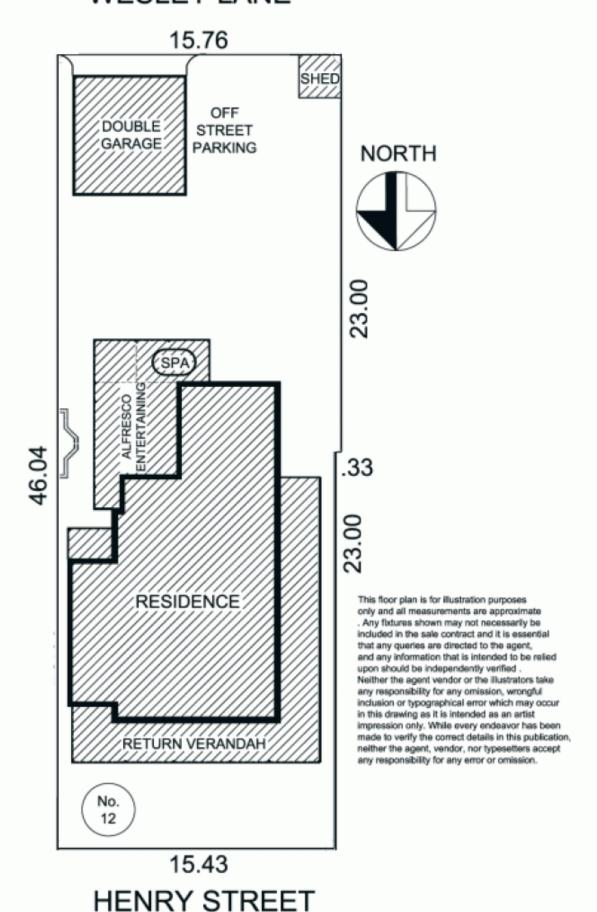

852 OR THEON BRUSE on 0419 816 470.

Wine cellar. Spectacular quiet location. Seconds to vibrant Norwood cafes, restaurants, hotels, cinemas and the general lifestyle of living in Norwood. What a great lifestyle.

This wonderful residence built in 1900 is full of yesterday's character and charm but with quality additions and extensions bringing it to a year 2010 lifestyle property.

The home itself currently disposes a wide entrance hallway that leads to up to four bedrooms and a formal sitting room or dining room. From the main bedroom suite there is a parents retreat, a large walk in dressing room and a good size ensuite facility.

4 🕒 2 📛 2 🖨

**View**: https://www.bruse.com.au/sale/sa/eastern-suburb s/norwood/residential/house/5550595



Bevan Bruse 08 8431 8181



## **WESLEY LANE**