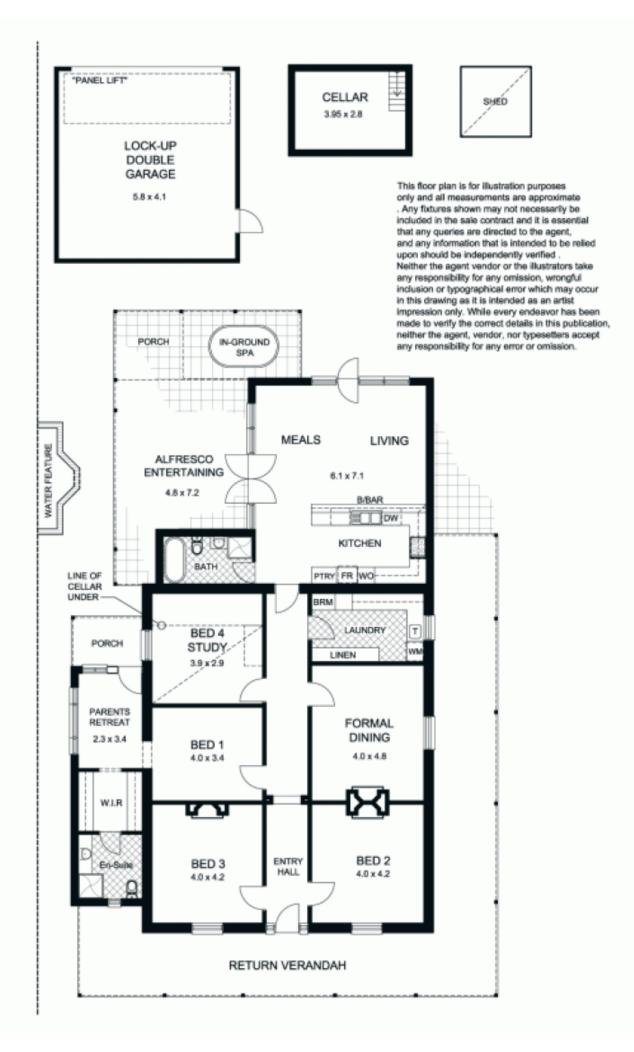

## 12 Henry Street NORWOOD SA

TO GET THE MAXIMUM PRICE WITH THE MINIMUM OF FUSS CALL BEVAN BRUSE TODAY on 0419 809 852 OR THEON BRUSE on 0419 816 470.

Wine cellar. Spectacular quiet location. Seconds to vibrant Norwood cafes, restaurants, hotels, cinemas and the general lifestyle of living in Norwood. What a great lifestyle.

This wonderful residence built in 1900 is full of yesterday's character and charm but with quality additions and extensions bringing it to a year 2010 lifestyle property.

The home itself currently disposes a wide entrance hallway that leads to up to four bedrooms and a formal sitting room or dining room. From the main bedroom suite there is a parents retreat, a large walk in dressing room and a good size ensuite facility.