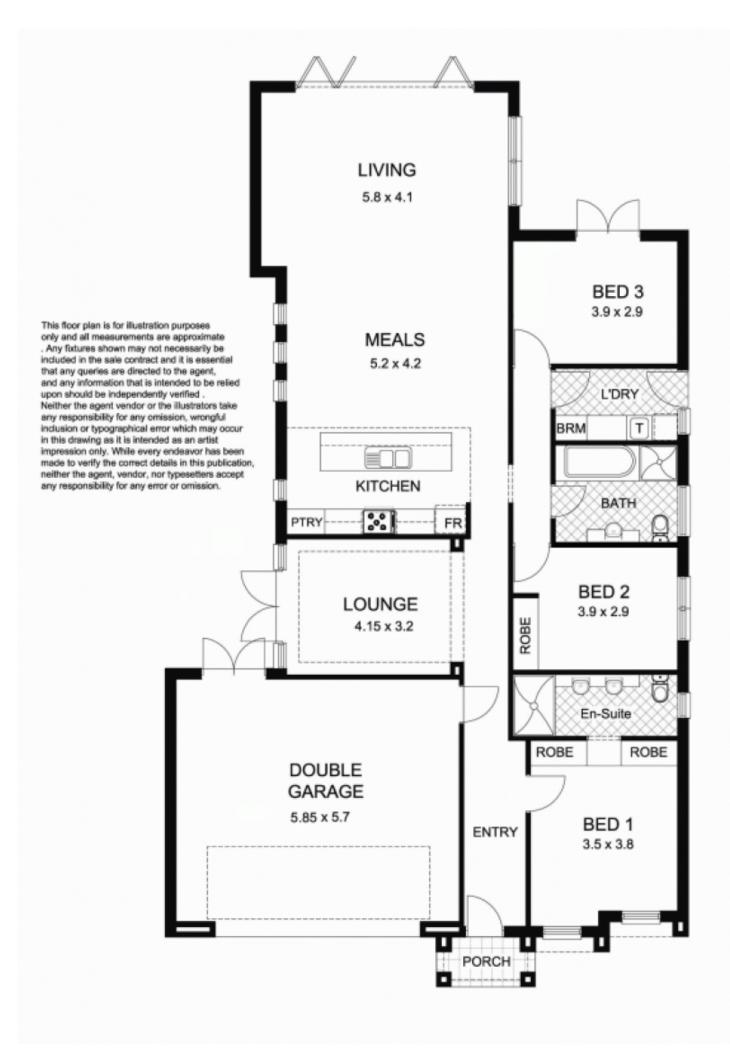

Inspection is a must.

This wonderful family home offers a great lifestyle. Two huge living areas. Spectacular outdoor pergola area.

Featuring an inviting entrance hall with feature recessed displays making this home feel special from the get go. The main bedroom suite is quietly located with extensive built in robes and a generous ensuite bathroom which has a double shower, double vanities and it even has built in Hifi

3 😕 2 🔓 2 😭

**View :** https://www.bruse.com.au/sale/sa/north-north-ea st-suburbs/newton/residential/house/5550591

Bevan Bruse 08 8431 8181