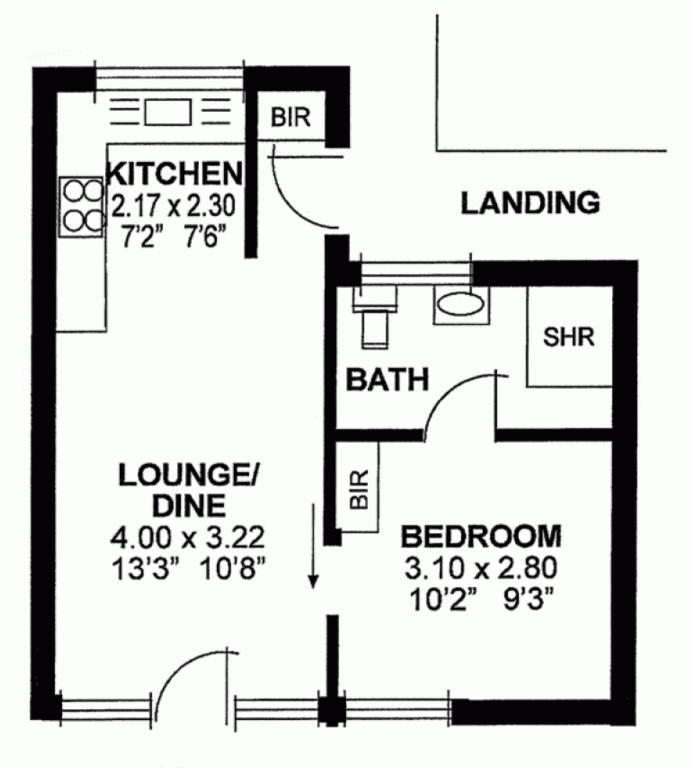

It is a unit that has mysterious atmosphere and offers an exciting lifestyle.

The property has entry via an extremely wide staircase leading up to a portico landing area leading into the unit. There is an entrance area that leads to the open plan living, dining and kitchen area.

This generous room is very desirable and has polished floorboards, a new 2-PAK stylish kitchen with an extensive amount of cupboards and bench space.

1 🚐 1 🖺 1 🗬

**View**: https://www.bruse.com.au/sale/sa/eastern-suburb s/hazelwood-park/residential/apartment/5550589