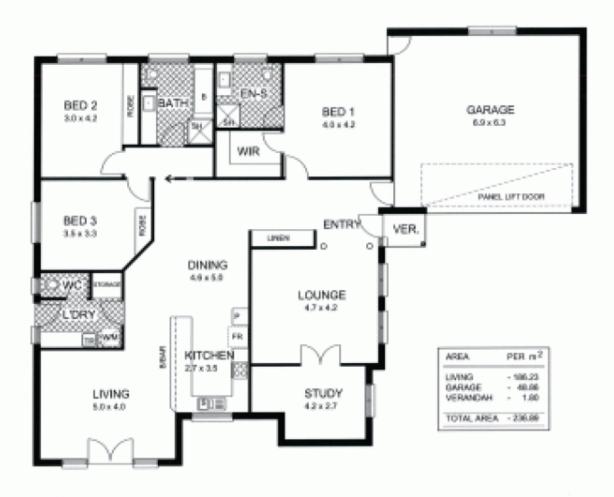

## 2/17 The Crescent BLAIR ATHOL SA

TO GET THE MAXIMUM PRICE WITH THE MINIMUM OF FUSS CALL TERRY BENN TODAY ON 0434 124 134

The property includes an impressive entrance leading to the formal lounge room and further to the home office or study.

Opposite these rooms is the excellent master bedroom with ensuite and walk in robe.

Continuing through the residence the "hub of the home" is the open plan kitchen and dining area. There is also a family living area of generous proportions.

The luxury kitchen features quality modern appliances which give this home the look for the year 2010 and

3 🕮 2 📛 2 🖨

**View**: https://www.bruse.com.au/sale/sa/north-north-ea st-suburbs/blair-athol/residential/house/5550588

Bevan Bruse 08 8431 8181

This floor plan is for illustration purposes only and all measurements are approximate. Any fixtures shown may not recessarily be included in the sale contract and it is easential that any queries are directed to the agent, and any information that is intended to be relied upon should be independently verified. Notither the agent vendor or the illustrators take any responsibility for any omission, wrongful inclusion or typographical error which may occur in this drawing as it is intended as an artist impression only. While every endeavour has been made to verify the correct details in this publication, neither the agent, vendor, nor typosetters accept any responsibility for any error or onlission.