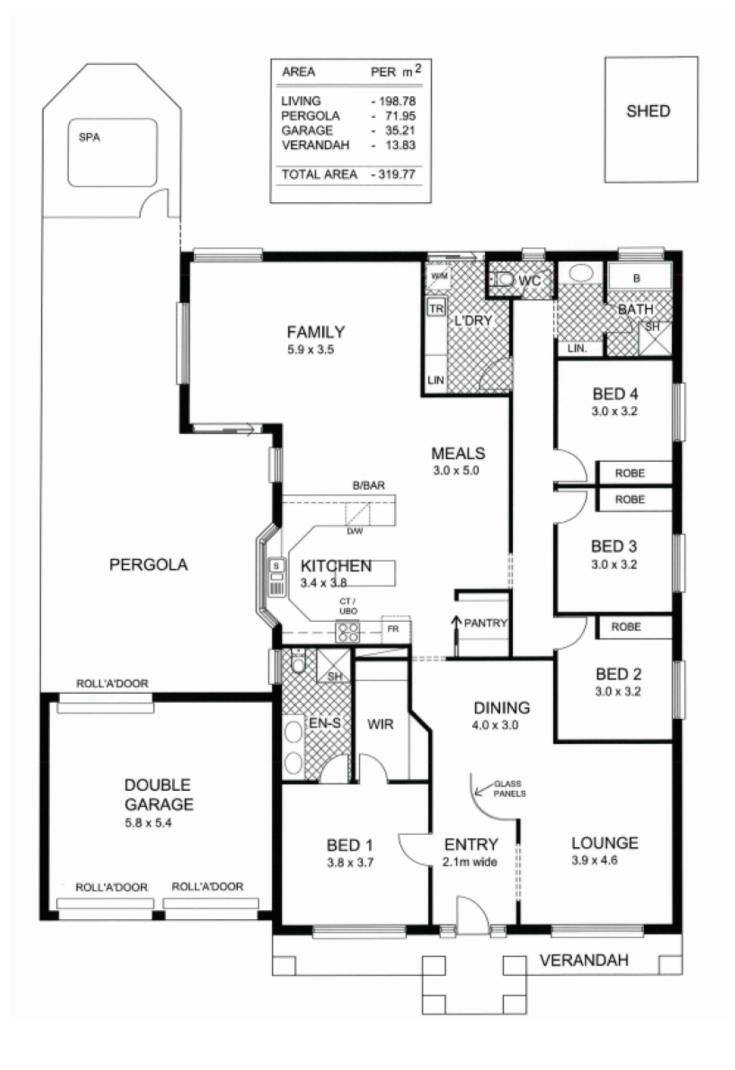

## 86 Navigator Drive NORTHGATE SA

SOLD BY BEVAN BRUSE & TERRY BENN. FOR THE MAXIMUM PRICE WITH THE MINIMUM OF FUSS CALL BEVAN BRUSE on 0419 809 852 OR TERRY BENN on 0434 124 134.

This excellent home has a character about it and a definite feeling of being quality built. The home includes an entrance hallway which leads to a formal living room and a separate formal dining room. The main bedroom suite has a very large walk in robe and a large ensuite facility with double basins, large shower and w/c.

The balance of the residence is set up as the hub of the home living room, dining room and kitchen. This every day living area is absolutely tremendous and comprises a stunning kitchen with an exceptional amount of bench and cupboard space, quality fixtures and fittings and an outlook

## 4 🛤 2 🚔 2 🚘

View : https://www.bruse.com.au/sale/sa/north-north-ea st-suburbs/northgate/residential/house/5550587

Bevan Bruse 08 8431 8181

https://www.bruse.com.au Just another WordPress site