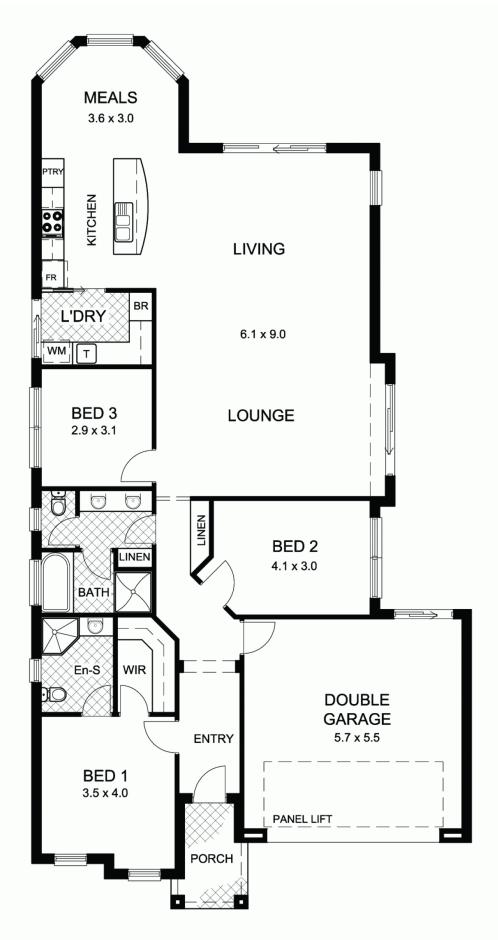

Built in 2002 by Marshall Thompson Homes, this designer home has been built for the modern lifestyle offering

3 😕 2 🔓 2 🖨

**Building Size**: 20 sqm **Land Size**: 467 sqm

View : https://w

: https://www.bruse.com.au/sale/sa/easter n-suburbs/felixstow/residential/house/55

50581

Toby Shipway 8413 8181

This floor plan is for illustration purposes only and all measurements are approximate. Any fixtures shown may not necessarily be included in the sale contract and it is essential that any queries are directed to the agent, and any information that is intended to be relied upon should be independently verified . Neither the agent vendor or the illustrators take any responsibility for any omission, wrongful inclusion or typographical error which may occur in this drawing as it is intended as an artist impression only. While every endevour has been made to verify the correct details in this publication, neither the agent, vendor, nor typesetters accept any responsibility for any error or omission.