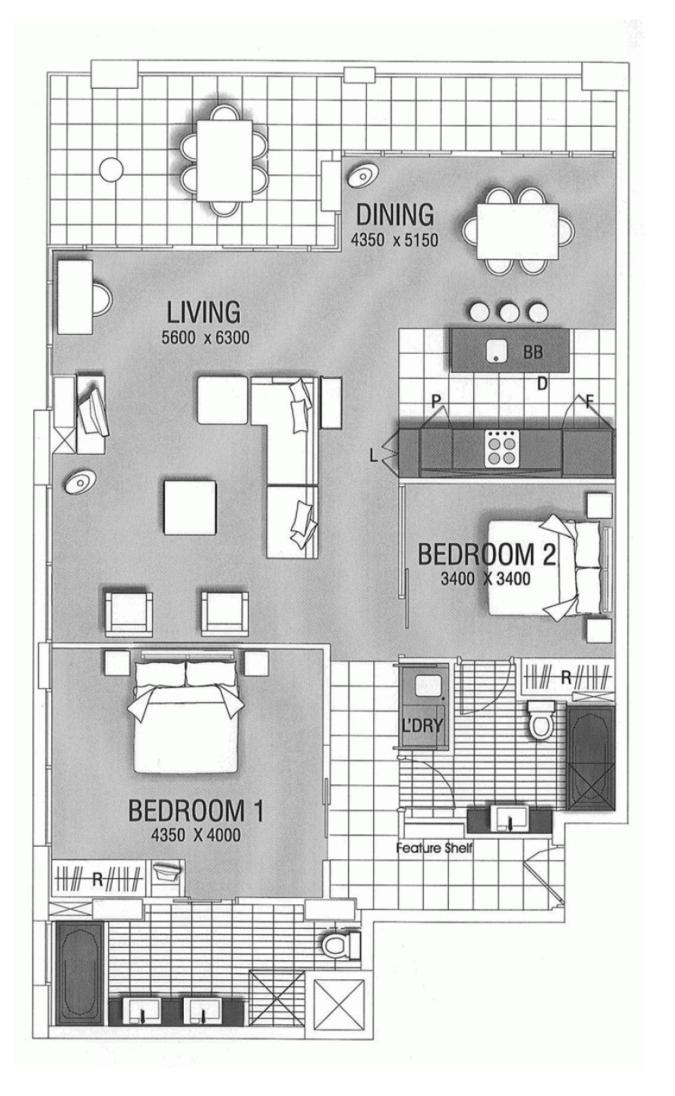

## 1702/101-105 North Terrace ADELAIDE SA

SOLD BY TOBY SHIPWAY - TO GET THE MAXIMUM PRICE WITH THE MINIMUM OF FUSS CALL TOBY SHIPWAY TODAY ON 0413 600 919

Situated on the vibrant boulevard of Adelaide that is North Terrace, this north facing 17th Floor Penthouse boasts breathtaking 270? views of the Adelaide hills, the river Torrens, Adelaide Oval and the ocean.