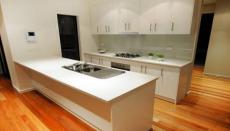

The home has a wonderful entrance hallway that leads to a stunning kitchen, living room and dining room of extremely generous proportions. The quality fixtures and fittings in the kitchen give this home the look for 2010 adn beyond.