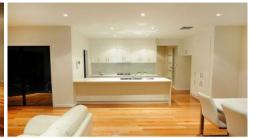

The home has a wonderful entrance hallway that leads to a stunning kitchen, living room and dining room of extremely generous proportions. The quality fixtures and fittings in the kitchen give this home the look for 2010 adn beyond.