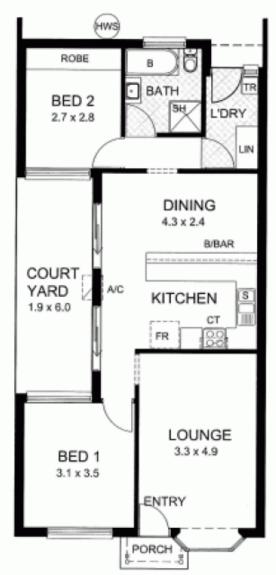

The balance of the residence is setup as two good size bedrooms with built-in robes to one and there is an excellent bathroom, separate laundry and w.c.

Very attractive decor throughout makes this property a very

| AREA                     | PER m <sup>2</sup>           |
|--------------------------|------------------------------|
| LIVING<br>PORCH<br>SHEDS | - 83.85<br>- 1.61<br>- 23.23 |
| TOTAL AREA               | - 108.69                     |

This floor plan is for illustration purposes only and all measurements are approximate. Any fixtures shown may not necessarily be included in the sale contract and it is essential that any queries are directed to the agent, and any information that is intended to be relied upon should be independently verified .Neither the agent vendor or the illustrators take any responsibility for any omission, wrongful inclusion or typographical error which may occur in this drawing as it is intended as an artist impression only. While every endevour has been made to verify the correct datalis in this publication, neither the agent, vendor, nor typesetters accept any responsibility for any error or omission.