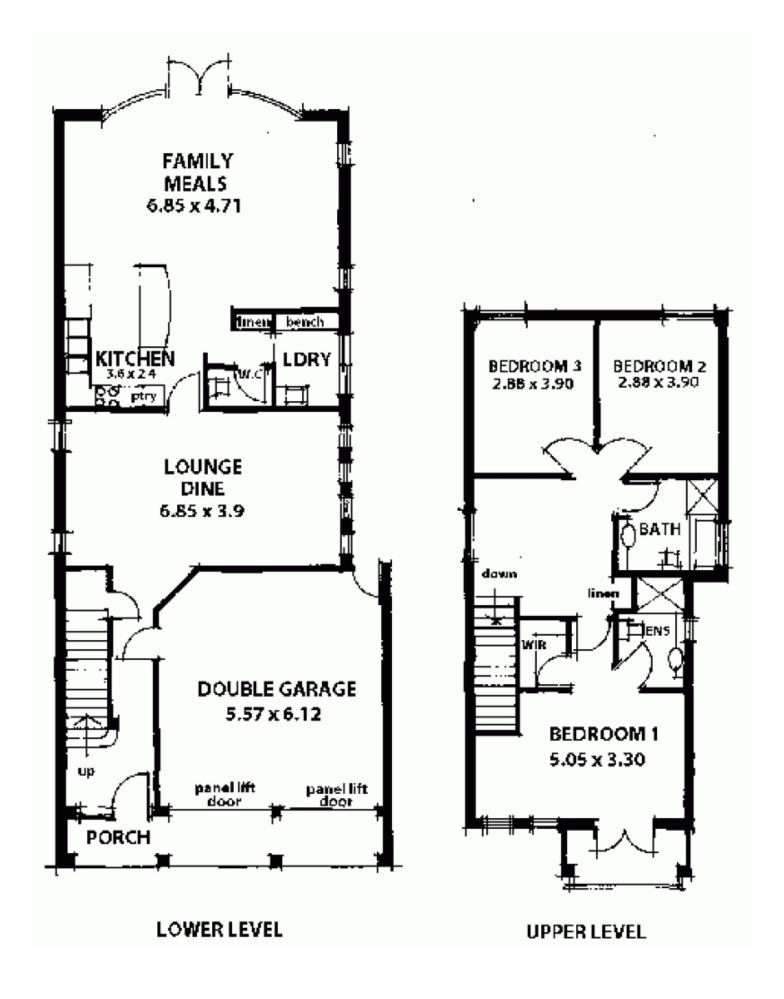

Set over two levels, it is freestanding and Torrens Titled, set on 349m2 of lovely landscaped land.

Plenty of room in the rear yard for the family to enjoy.

Larger than most new homes at 235m2 of living, the home features 3 living areas.

The lower level features a generous formal lounge and formal dining area.

This great area could be set-up as a cinema or games

3 2 2 2

**View**: https://www.bruse.com.au/sale/sa/eastern-suburb s/rostrevor/residential/house/5550574