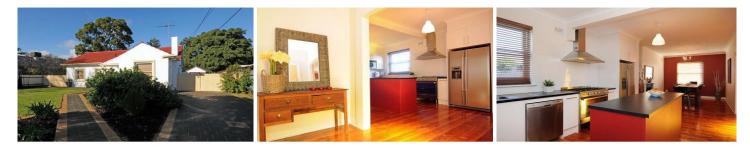

It is a great family residence offering excellent accommodation on a good size allotment of land measuring some 747m2 with a 19.89m frontage.

The property includes an entrance area that leads to an attractive hub of the home kitchen dining area.

This generous area has a great feel about it and offers an open plan structure that will suit many buyers. The kitchen has also been upgraded.

View : https://www.bruse.com.au/sale/sa/south-south-ea st-suburbs/south-plympton/residential/house/555 0572