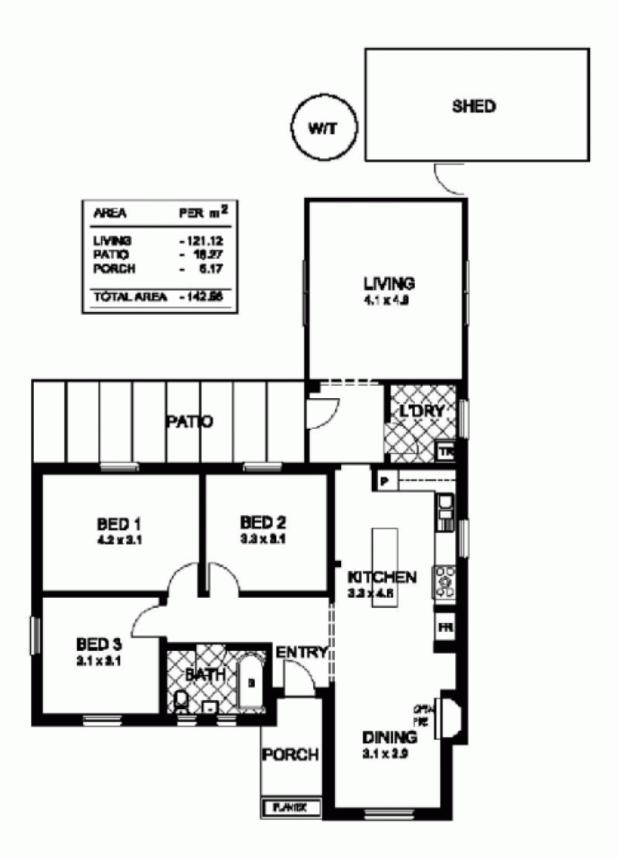

It is a great family residence offering excellent accommodation on a good size allotment of land measuring some 747m2 with a 19.89m frontage.

The property includes an entrance area that leads to an attractive hub of the home kitchen dining area.

Bevan Bruse 08 8431 8181

This face plan is for illustration purposes only and all measurements are approximate. Any fatures above may not necessarily be inducted in the sale contract and it is assertial that any queries are elected to the agent, and any information that is intended to be miled upon should be independently vertical .Native fire agent version or the Busineiron take any responsibility for any emission, versatid induction or ispographical error which may cour in this descript as it is intended as an artist hyprosites only. While every endescer has been made to were the constitutioning in this publication, nather the agent, version, nor isponsitive except only responsibility for any error or amindary.